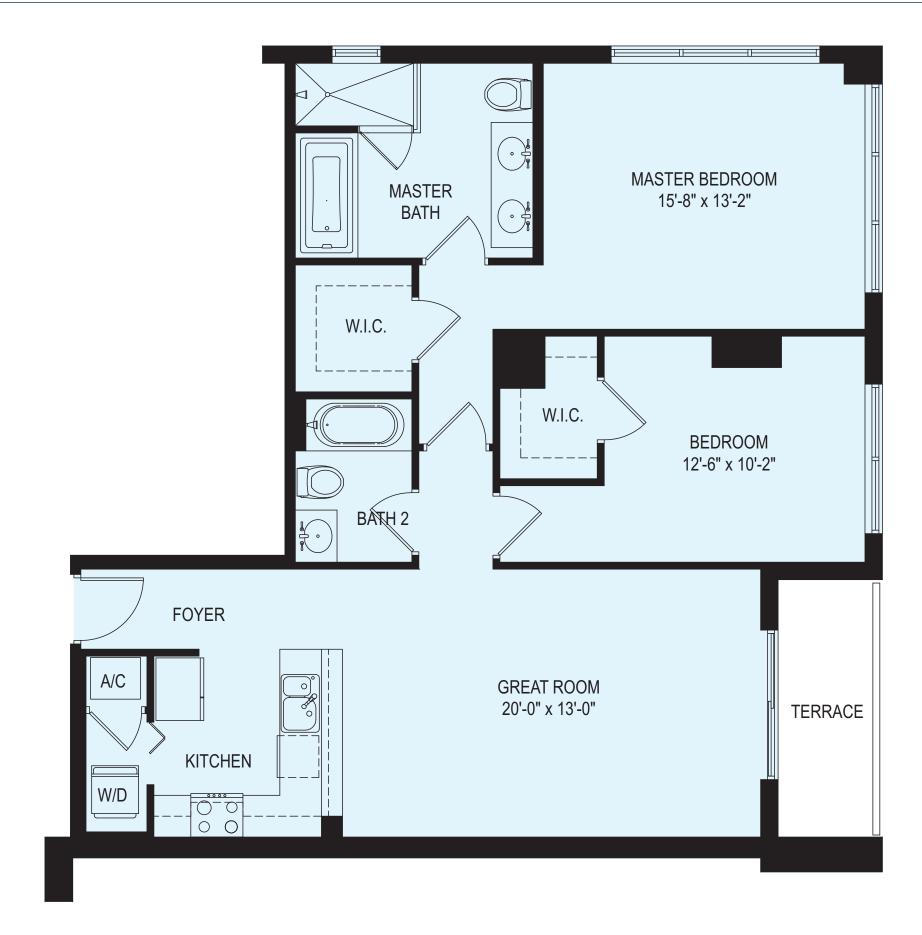

## RESIDENCE 3

2 Bedroom, 2 Bath

1195 sq. ft. (111.02 m²) Living Area 63 sq. ft. (5.85 m<sup>2</sup>) Balcony Total Living Area 1258 sq. ft. (116.87 m²)

N.E. 2nd Street

Unit Dimensions and Square Footages. There are two generally accepted methods of measuring the boundaries of the Unit; as set forth in Section 3.2 of the Declaration of Condominium, and generally accepted methods of measuring the boundaries of units in residential condominium, and generally necessary entries the Unit to the outside finished surface of exterior walls and to the centerline of interior demising walls, includes portions of the adjacent Common Elements of the Unit, as set forth in Section 3.2 of the Unit, as set forth in Section 3.2 of the Unit, as set forth in Section 3.2 of the Unit, as set forth in Section 3.2 of the Unit, as set forth in Section 3.2 of the Unit, as set forth in Section 3.2 of the Unit, as set forth in Section 3.2 of the Unit, as set forth in Section 3.2 of the Unit, as set forth in Section 3.2 of the Unit, as set forth in Section 3.2 of the Unit, as set forth in Section 3.2 of the Unit, as set forth in Section 3.2 of the Unit, as set forth in Section 3.2 of the Unit, as set forth in Section 3.2 of the Unit, as set forth in Section 3.2 of the Unit as set forth in Section 3.2 of the Unit as set forth in Section 3.2 of the Unit as set forth in Section 3.2 of the Unit as set forth in Section 3.2 of the Unit as set forth in Section 3.2 of the Unit as set forth in Section 3.2 of the Unit as set forth in Section 3.2 of the Unit as set forth in Section 3.2 of the Unit as set forth in Section 3.2 of the Unit as set forth in Section 3.2 of the Unit as set forth in Section 3.2 of the Unit as set forth in Section 3.2 of the Unit as set forth in Section 3.2 of the Unit as set forth in Section 3.2 of the Unit as set forth in Section 3.2 of the Unit as set forth in Section 3.2 of the Unit as set forth in Section 3.2 of the Unit as set forth in Section 3.2 of the Unit as set forth in Section 3.2 of the Unit as set forth in Section 3.2 of the Unit as set forth in Section 3.2 of the Unit as set forth in Section 3.2 of the Unit as set forth in Section 3.2 of the Unit as set forth in Section 3.2 of