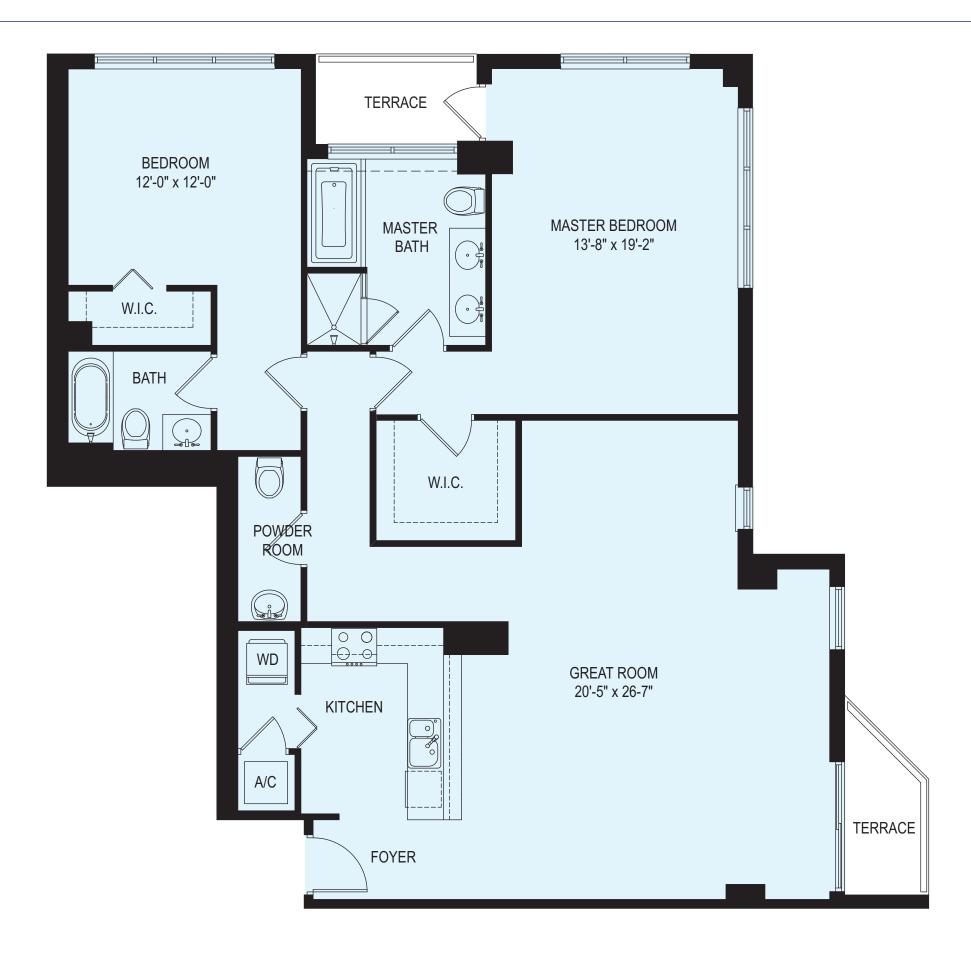

## RESIDENCE 12

2 Bedroom, 2.5 Bath

Living Area 1603 sq. ft. (148.92 m²)
Balcony 88 sq. ft. (8.18 m²)
Total Living Area 1691 sq. ft. (157.1 m²)

N.E. 2nd Street

Unit Dimensions and Square Footages. There are two generally accepted methods of measuring the boundaries of the Unit, as set forth in Section 3.2 of the Declaration of Condominium, and generally accepted methods of measuring the boundaries of the Unit, as set forth in Section 3.2 of the Declaration of Condominium, and generally accepted method is generally measures the Unit to the outside finished surface of exterior walls and to the centerline of interior demising walls, includes portions of the adjacent Common Elements of the Unit, as setermined under the Engineering Method. The Architectural Method is generally used in sales materials and may be provided to allow a prospective buyer to compare the Unit with units in other condominium projects that utilize this method of measurement.