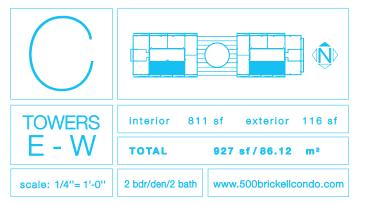

## **500**BRICKELL

• • 3 A/C FOYER MASTER BATH KITCHEN 7'-4" x 8'-5" 8'-5" x 4'-3" 8'-8" x 9'-10" W/D WIC 4'-6" x 6'-0" CLOSET LIVING / DINING 20'-8" x 13'-0" MASTER BEDROOM 14'-0" x 13'-0"

Stated dimensions are measured to the exterior boundaries of the exterior walls and the centerline of interior demising walls and in fact vary from the dimensions that would be determined by using the description and definition of the "Unit" set forth in the Declaration (which generally only includes the interior airspace between the perimeter walls and excludes interior structural components). All dimensions are approximate, and all floor plans and development plans are subject to change. Artist conceptual rendering. Modifications may be made at developer's discretion without prior notice. Architecture by Arquitectonica.