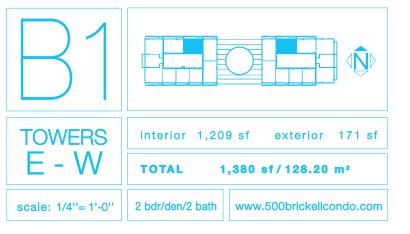

## **500**BRICKELL

Stated dimensions are measured to the exterior boundaries of the exterior walls and the centerline of interior demising walls and in fact vary from the dimensions that would be determined by using the description and definition of the "Unit" set forth in the Declaration (which generally only includes the interior airspace between the perimeter walls and excludes interior structural components). All dimensions are approximate, and all floor plans and development plans are subject to change. Artist conceptual rendering. Modifications may be made at developer's discretion without prior notice. Architecture by Arquitectonica.