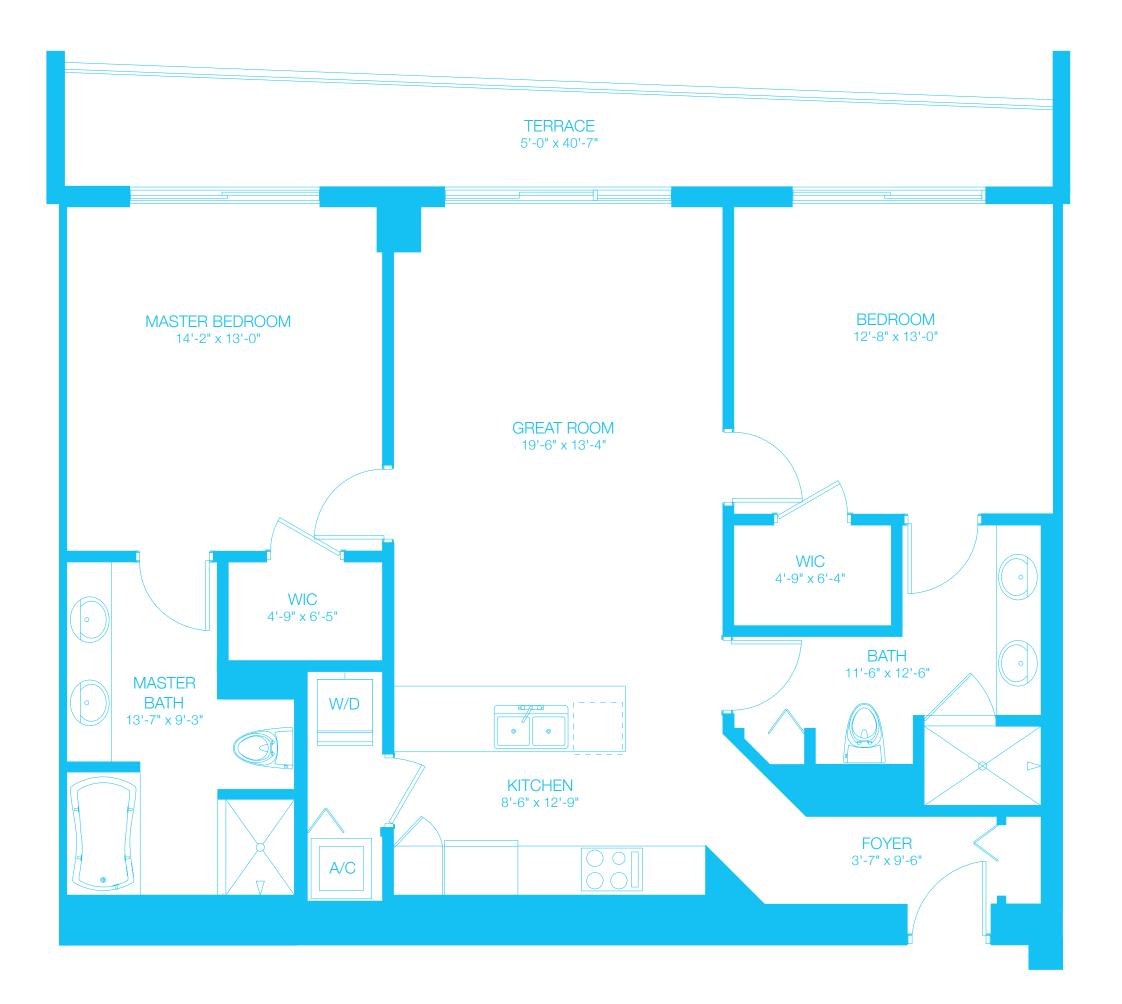

## **500**BRICKELL

Stated dimensions are measured to the exterior boundaries of the exterior walls and the centerline of interior demising walls and in fact vary from the dimensions that would be determined by using the description and definition of the "Unit" set forth in the Declaration (which generally only includes the interior airspace between the perimeter walls and excludes interior structural components). All dimensions are approximate, and all floor plans and development plans are subject to change. Artist conceptual rendering. Modifications may be made at developer's discretion without prior notice. Architecture by Arquitectonica.