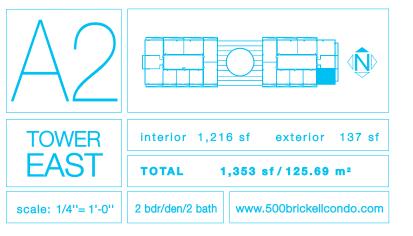

## **500**BRICKELL

Stated dimensions are measured to the exterior boundaries of the exterior and all floor plans and the centerline of interior demising walls and in fact vary from the dimensions that would be determined by using the description and definition of the "Unit" set forth in the Declaration (which generally only includes the interior airspace between the perimeter walls and excludes interior structural components). All dimensions are approximate, and all floor plans and development plans are subject to change. Artist conceptual rendering. Modifications may be made at developer's discretion without prior notice. Architecture by Arquitectonica.