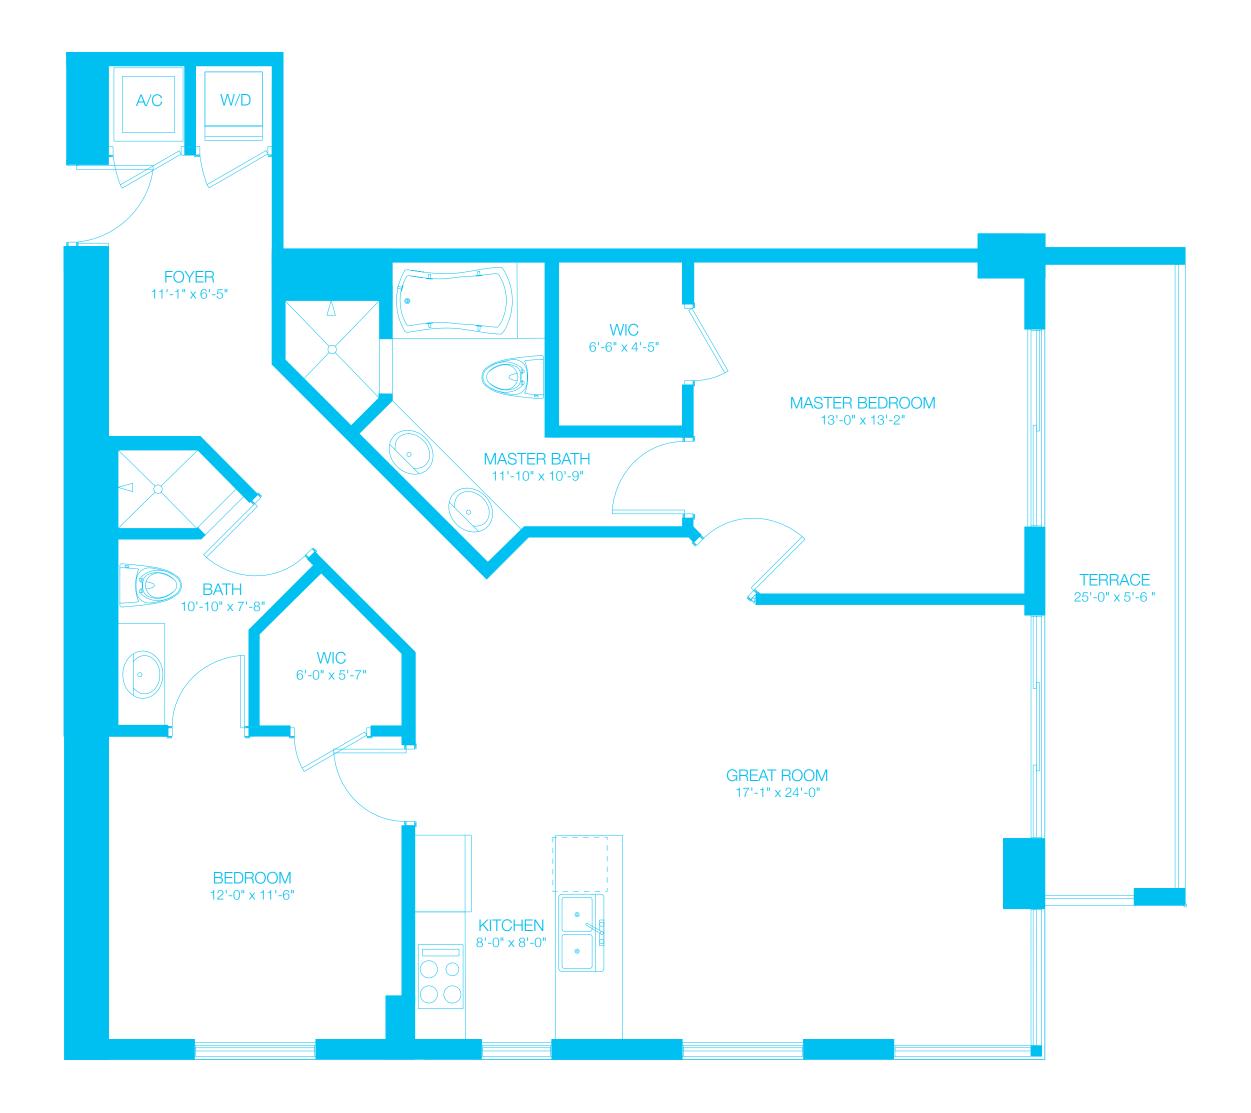

## **500**BRICKELL

Stated dimensions are measured to the exterior boundaries of the exterior and all floor plans and the centerline of interior demising walls and in fact vary from the dimensions that would be determined by using the description and definition of the "Unit" set forth in the Declaration (which generally only includes the interior airspace between the perimeter walls and excludes interior structural components). All dimensions are approximate, and all floor plans and development plans are subject to change. Artist conceptual rendering. Modifications may be made at developer's discretion without prior notice. Architecture by Arquitectonica.