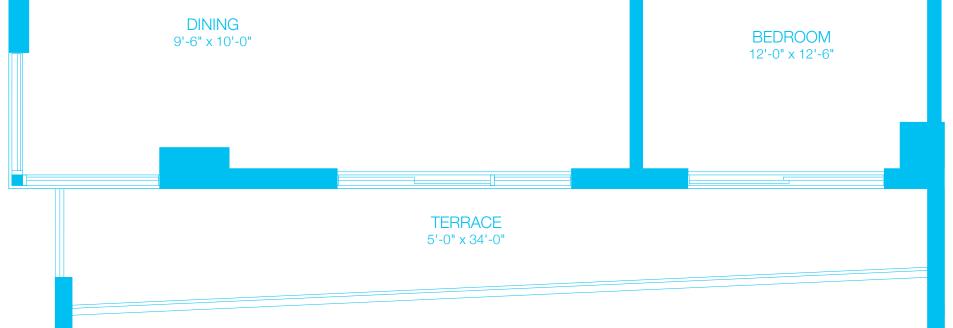

## **500**BRICKELL

Stated dimensions are measured to the exterior boundaries of the exterior walls and the centerline of interior demising walls and in fact vary from the dimensions that would be determined by using the description and definition of the "Unit" set forth in the Declaration (which generally only includes the interior airspace between the perimeter walls and excludes interior structural components). All dimensions are approximate, and all floor plans and development plans are subject to change. Artist conceptual rendering. Modifications may be made at developer's discretion without prior notice. Architecture by Arquitectonica.