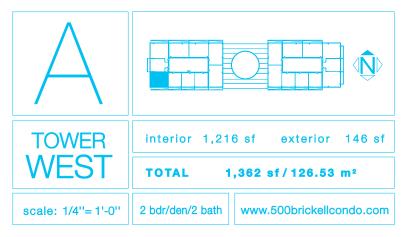

## **500**BRICKELL

Stated dimensions are measured to the exterior boundaries of the exterior walls and the centerline of interior demising walls and in fact vary from the dimensions that would be determined by using the description and definition of the "Unit" set forth in the Declaration (which generally only includes the interior airspace between the perimeter walls and excludes interior structural components). All dimensions are approximate, and all floor plans and development plans are subject to change. Artist conceptual rendering. Modifications may be made at developer's discretion without prior notice. Architecture by Arquitectonica.