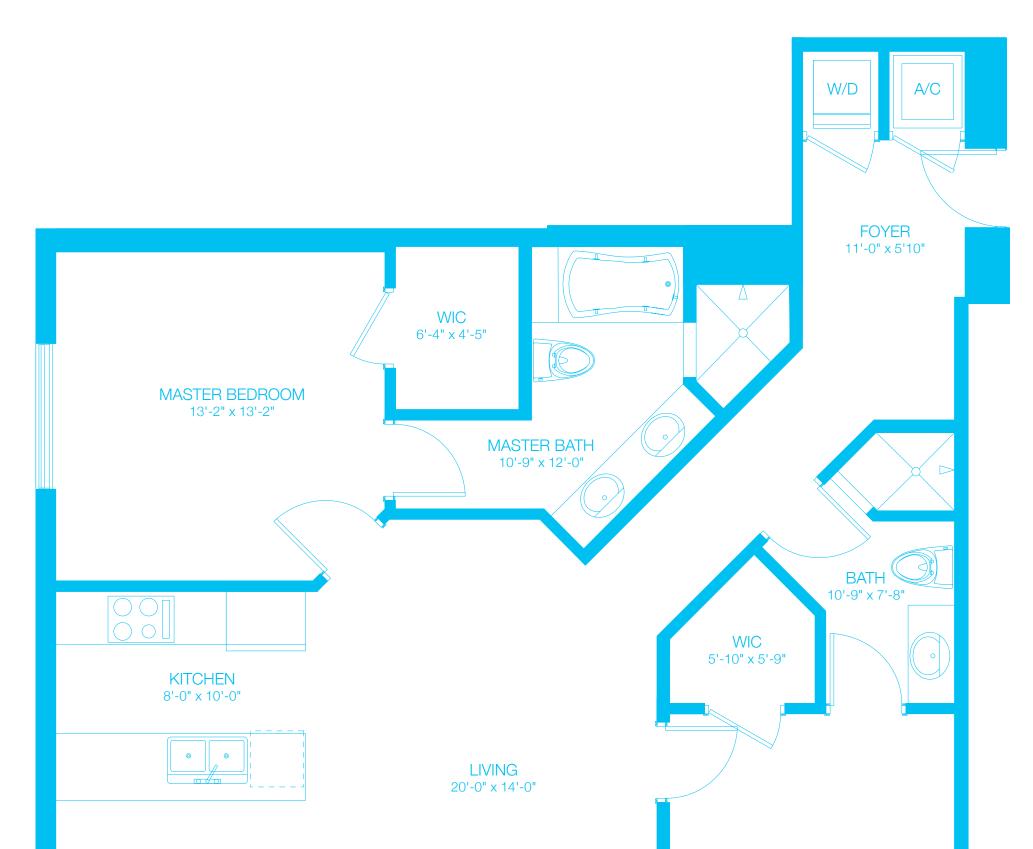

## **500**BRICKELL

Stated dimensions are measured to the exterior boundaries of the exterior walls and the centerline of interior demising walls and in fact vary from the dimensions that would be determined by using the description and definition of the "Unit" set forth in the Declaration (which generally only includes the interior airspace between the perimeter walls and excludes interior structural components). All dimensions are approximate, and all floor plans and development plans are subject to change. Artist conceptual rendering. Modifications may be made at developer's discretion without prior notice. Architecture by Arquitectonica.