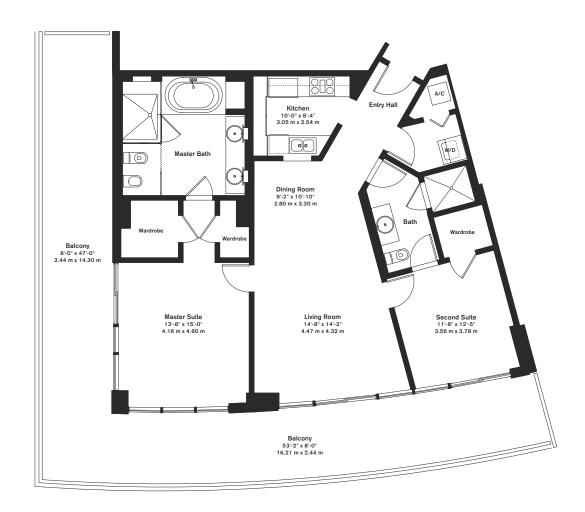

## residence K

2 bedrooms, 2 baths

1,370 sq. ft. 127.20 m<sup>2</sup>

735 sq. ft. 68.20 m<sup>2</sup> balcony

2,105 sq. ft. 195.40 m<sup>2</sup> total

Stated dimensions are measured to the exterior boundaries of the exterior walls and the centerline of interior demising walls and in fact vary from the dimensions that would be determined by using the description and definition of the "Unit" set forth in the Declaration (which generally only includes the interior airspace between the perimeter walls and excludes interior structural components). All dimensions are approximate, and all floor plans and development plans are subject to change.