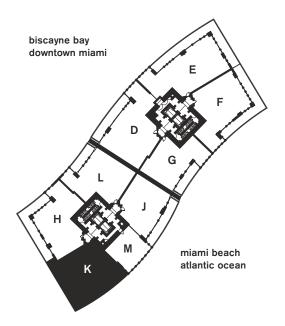

## residence K

2 bedrooms, 2 baths

1,370 sq. ft. 127.20 m<sup>2</sup>

735 sq. ft. 68.20 m<sup>2</sup> balcony

2,105 sq. ft. 195.40 m<sup>2</sup> total





Stated dimensions are measured to the exterior boundaries of the exterior walls and the centerline of interior demising walls and in fact vary from the dimensions that would be determined by using the description and definition of the "Unit" set forth in the Declaration (which generally only includes the interior airspace between the perimeter walls and excludes interior structural components). All dimensions are approximate, and all floor plans and development plans are subject to change.