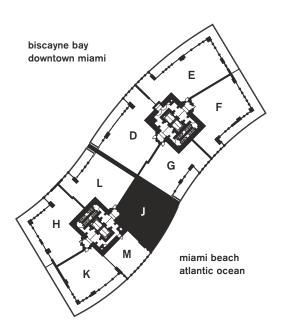

## residence J

2 bedrooms, 2 baths

1,452 sq. ft. 134.80 m<sup>2</sup>

342 sq. ft. 31.70 m<sup>2</sup> balcony

1,794 sq. ft. 166.50 m<sup>2</sup> total

Stated dimensions are measured to the exterior boundaries of the exterior walls and the centerline of interior demising walls and in fact vary from the dimensions that would be determined by using the description and definition of the "Unit" set forth in the Declaration (which generally only includes the interior airspace between the perimeter walls and excludes interior structural components). All dimensions are approximate, and all floor plans and development plans are subject to change.