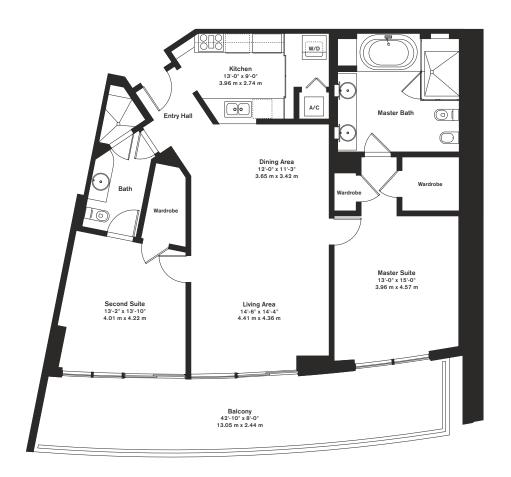

## residence J

2 bedrooms, 2 baths

1,452 sq. ft. 134.80 m<sup>2</sup>

342 sq. ft. 31.70 m<sup>2</sup> balcony

1,794 sq. ft. 166.50 m<sup>2</sup> total

Stated dimensions are measured to the exterior boundaries of the exterior walls and the centerline of interior demising walls and in fact vary from the dimensions that would be determined by using the description and definition of the "Unit" set forth in the Declaration (which generally only includes the interior airspace between the perimeter walls and excludes interior structural components). All dimensions are approximate, and all floor plans and development plans are subject to change.