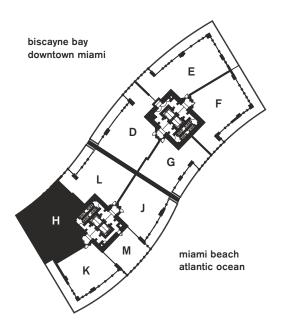

## residence H

2 bedrooms, 2.5 baths

1,815 sq. ft. 168.60 m<sup>2</sup>

549 sq. ft. 51.00 m<sup>2</sup> balcony

2,364 sq. ft. 219.60 m<sup>2</sup> total

Stated dimensions are measured to the exterior boundaries of the exterior walls and the centerline of interior demising walls and in fact vary from the dimensions that would be determined by using the description and definition of the "Unit" set forth in the Declaration (which generally only includes the interior airspace between the perimeter walls and excludes interior structural components). All dimensions are approximate, and all floor plans and development plans are subject to change.