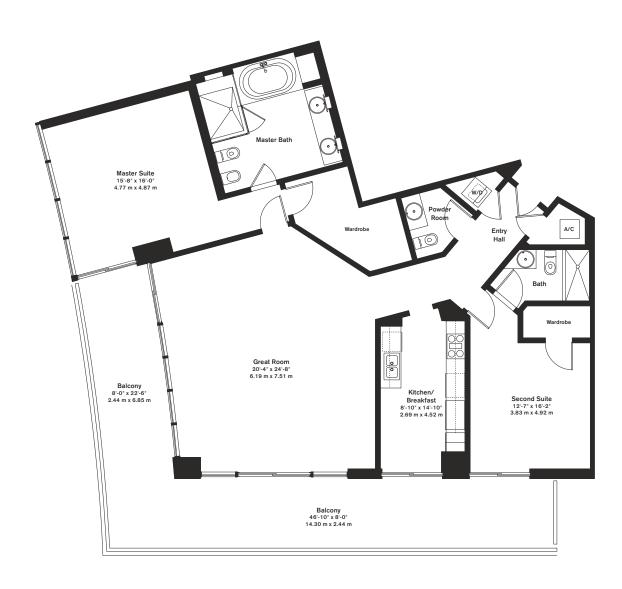

## residence H

2 bedrooms, 2.5 baths

1,815 sq. ft. 168.60 m<sup>2</sup>

549 sq. ft. 51.00 m<sup>2</sup> balcony

2,364 sq. ft. 219.60 m<sup>2</sup> total

Stated dimensions are measured to the exterior boundaries of the exterior walls and the centerline of interior demising walls and in fact vary from the dimensions that would be determined by using the description and definition of the "Unit" set forth in the Declaration (which generally only includes the interior airspace between the perimeter walls and excludes interior structural components). All dimensions are approximate, and all floor plans and development plans are subject to change.