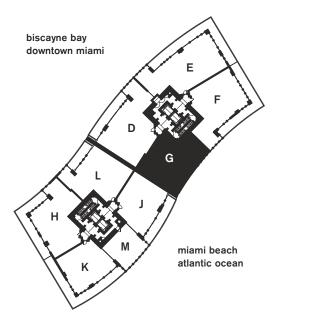

## residence G

**2 bedrooms, 2 baths** 1,536 sq. ft. 142.70 m<sup>2</sup> 226 sq. ft. 21.00 m<sup>2</sup> balcony

1,762 sq. ft. 163.70 m<sup>2</sup> total

Stated dimensions are measured to the exterior boundaries of the exterior walls and the centerline of interior demising walls and in fact vary from the dimensions that would be determined by using the description and definition of the "Unit" set forth in the Declaration (which generally only includes the interior airspace between the perimeter walls and excludes interior structural components). All dimensions are approximate, and all floor plans and development plans are subject to change.