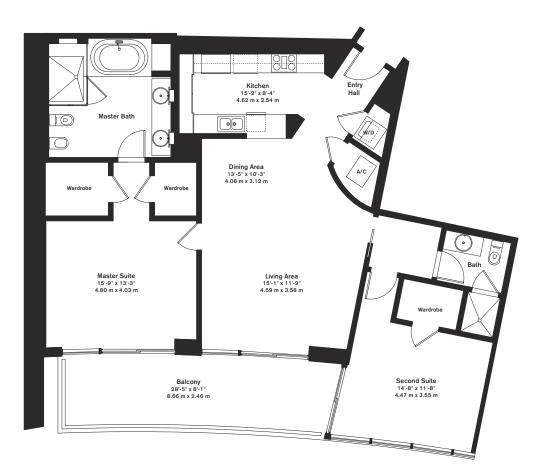

## residence G

**2 bedrooms, 2 baths** 1,536 sq. ft. 142.70 m<sup>2</sup> 226 sq. ft. 21.00 m<sup>2</sup> balcony

1,762 sq. ft. 163.70 m<sup>2</sup> total

Stated dimensions are measured to the exterior boundaries of the exterior walls and the centerline of interior demising walls and in fact vary from the dimensions that would be determined by using the description and definition of the "Unit" set forth in the Declaration (which generally only includes the interior airspace between the perimeter walls and excludes interior structural components). All dimensions are approximate, and all floor plans and development plans are subject to change.