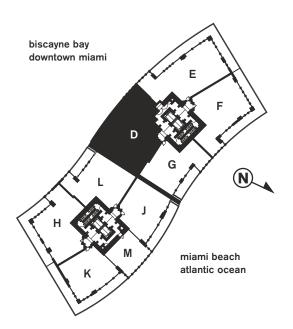

## residence D

3 bedrooms, 3 baths

2,158 sq. ft. 200.40 m<sup>2</sup> 358 sq. ft. 33.25 m<sup>2</sup> balcony

2,516 sq. ft. 233.65 m<sup>2</sup> total

Stated dimensions are measured to the exterior boundaries of the exterior walls and the centerline of interior demising walls and in fact vary from the dimensions that would be determined by using the description and definition of the "Unit" set forth in the Declaration (which generally only includes the interior airspace between the perimeter walls and excludes interior structural components). All dimensions are approximate, and all floor plans and development plans are subject to change.