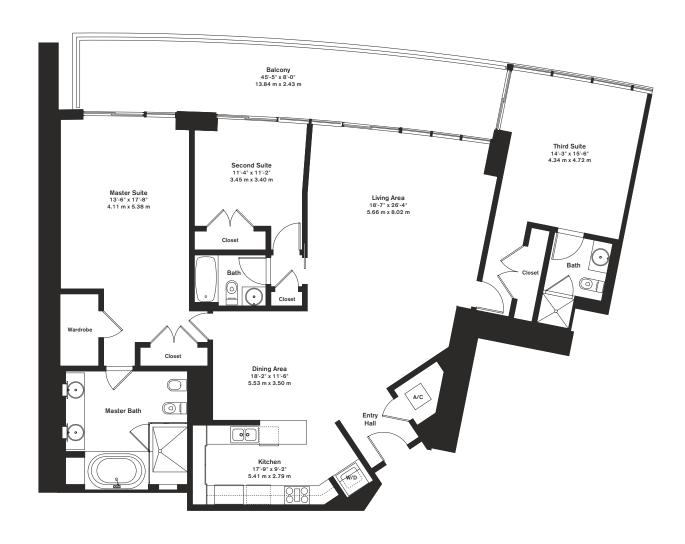

## residence D

3 bedrooms, 3 baths

2,158 sq. ft. 200.40 m<sup>2</sup> 358 sq. ft. 33.25 m<sup>2</sup> balcony

2,516 sq. ft. 233.65 m<sup>2</sup> total

Stated dimensions are measured to the exterior boundaries of the exterior walls and the centerline of interior demising walls and in fact vary from the dimensions that would be determined by using the description and definition of the "Unit" set forth in the Declaration (which generally only includes the interior airspace between the perimeter walls and excludes interior structural components). All dimensions are approximate, and all floor plans and development plans are subject to change.