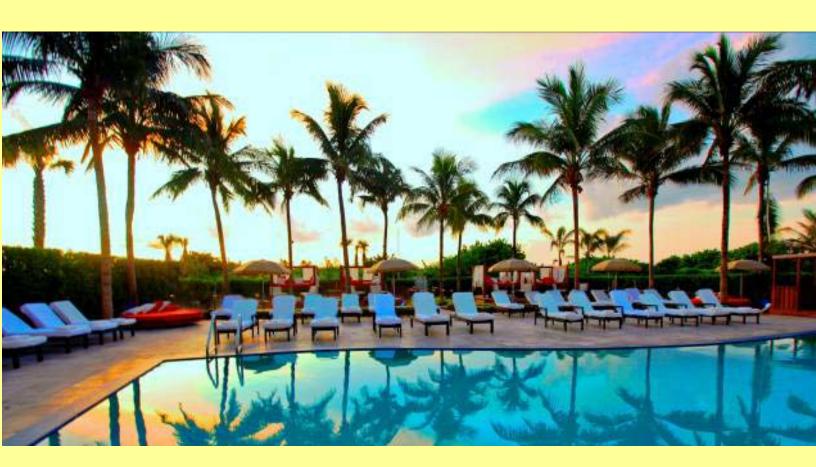

### Bentley Beach Club

The premier **Bentley Beach Club** at the Hilton Bentley is perfectly situated on our white sandy beach and mesmerizing crisp turquoise waters. Guests can relax in plush, deluxe chaise lounges, chic cabanas, or sexy beach beds and umbrellas for ultimate comfort and take pleasure knowing our team of beach butlers is there to offer them their favorite cocktails and entrées. The Beach Club is also a haven for kids who can relax in their own pint-size lounge chairs with umbrellas. Amenities include towels, water sports equipment, and beach toys to satisfy everyone's delight.