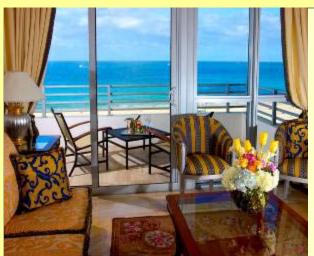

### Lavish All-Suite Hotel

- Select from studio, 1-bedroom, 2-bedroom, and penthouse suites
- Awe-inspiring views of the Atlantic Ocean
- Full kitchens and kitchenettes
- Oversized suites 450 sq. ft. to 3,500 sq. ft.
- Turn down service
- HD LCD 42 inch televisions
- Upgraded amenities; robes & slippers
- Wireless high-speed internet service