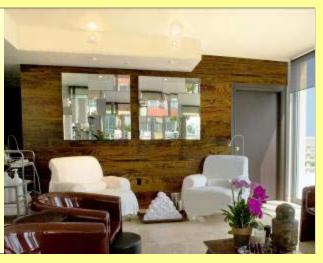

### Lavish All-Suite Hotel

- Select from studio, 1-bedroom, 2-bedroom, and penthouse suites
- Awe-inspiring views of the Atlantic Ocean
- Full kitchens and kitchenettes
- Oversized suites 450 sq. ft. to 3,500 sq. ft.
- Turn down service
- HD LCD 42 inch televisions
- Upgraded amenities; robes & slippers
- Wireless high-speed internet service