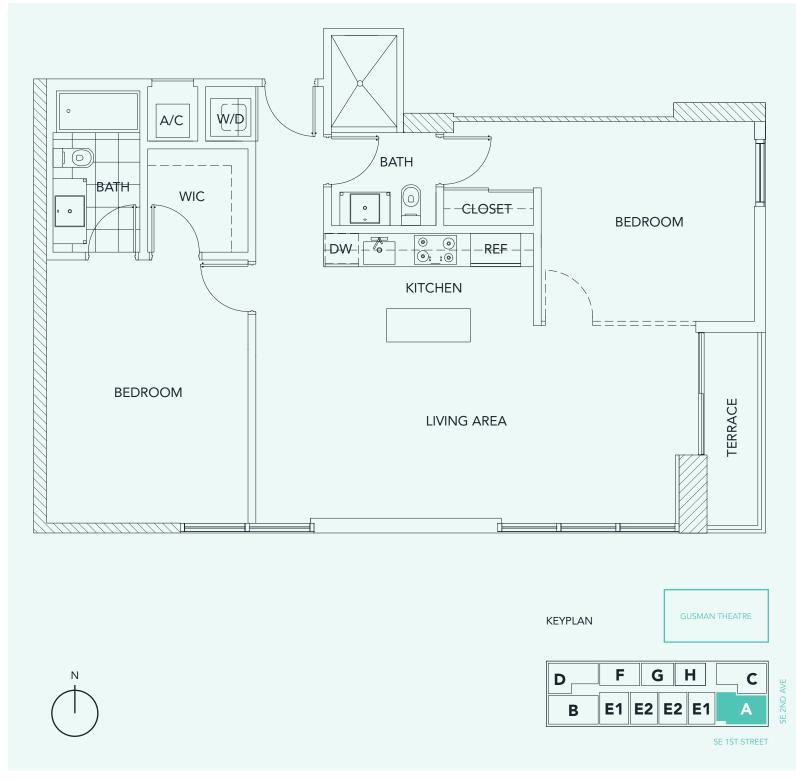

## UNITA

| BEDROOM<br>BATH | 2 |                    |            |                |  |
|-----------------|---|--------------------|------------|----------------|--|
| A/C<br>TERRACE  |   | 1 SQ.FT.<br>SQ.FT. | 105<br>3.9 | SQ.M.<br>SQ.M. |  |
|                 |   |                    |            |                |  |

TOTAL 1,173 SQ.FT. 108.9 SQ.M.

Stated dimensions are measured to the exterior boundaries of the exterior walls and the centerline of interior demising walls and in fact vary from the dimensions that would be determined by using the description and definition of the "Unit" set forth in the Declaration (which generally only includes the interior airspace between the perimeter walls and excludes interior structural components). For your reference, the area of the Unit, determined in accordance with those defined unit boundaries, is 1,131 sq.ft. Note that measurements of rooms set forth on this floor plan are generally taken at the greatest points of each given room (as if the room were a perfect rectangle), without regard for any cutouts. Accordingly, the area of the actual room will typically be smaller than the product obtained by multiplying the stated length times width. All dimensions are approximate and may vary with actual construction, and all floor plans and development plans are subject to change.