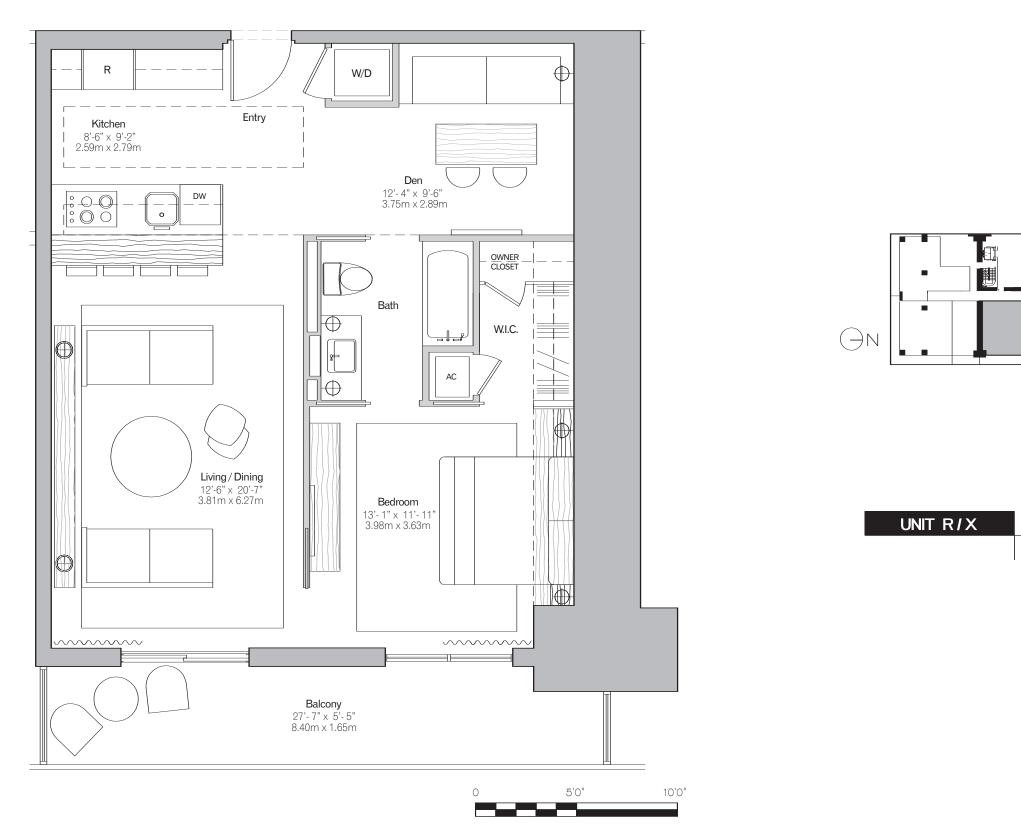

Stated dimensions are measured to the exterior boundaries of the exterior walls and the centerline of interior demising walls and in fact vary from the dimensions that would be determined by using the description and definition of the "Unit" set forth in the Declaration (which generally only includes the interior airspace between the perimeter walls and excludes interior structural components). All dimensions are approximate, and all floor plans and development plans are subject to change. Artist conceptual rendering. Modifications may be made at developer's discretion without prior notice. Architecture by Sieger Suarez Architectural Partnership.

| Biscayne E | ∃ay |
|------------|-----|
|------------|-----|

| 1 Bedroom / 1 Bath        | Interior: 873 sf / 81.10 m² |
|---------------------------|-----------------------------|
| Total: 1023 sf / 95.03 m² | Balcony: 150 sf / 13.93 m²  |