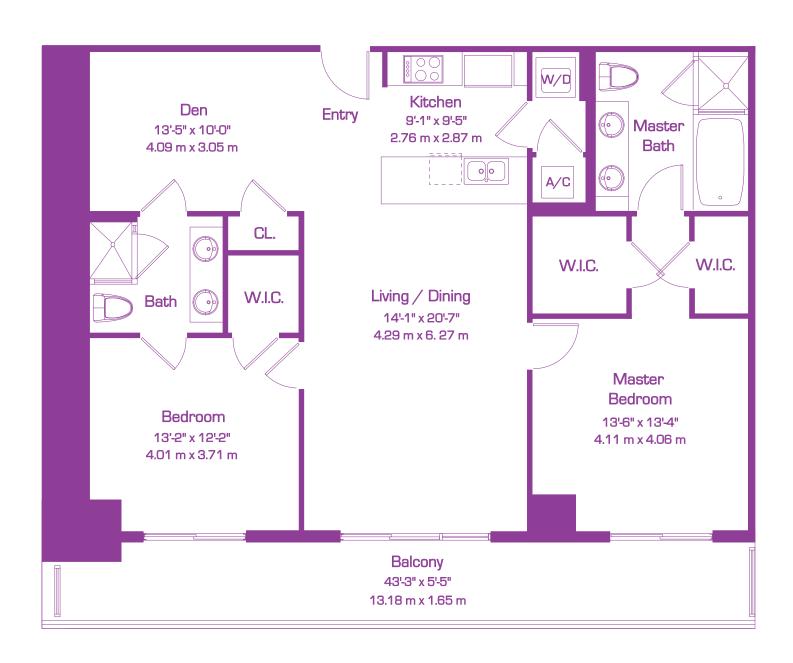

|                                                                                                                                                                                                                                                                                                                                                                                                                                                                                                                                                                                                                                                                                                                                                                                                                                                                                                                                                                                                                                                                                                                                                                                                                                                                                                                                                                                                                                                                                                                                                                                                                                                                                                                                                                                                                                                                                                                                                                                                                                                                                                                                | UNIT E/G                 | Interior: 1,357 sf/ 126.07 m <sup>2</sup>   | <b>TOTAL</b> : 1,593 sf / 148.00 m <sup>2</sup> |  |         |   |
|--------------------------------------------------------------------------------------------------------------------------------------------------------------------------------------------------------------------------------------------------------------------------------------------------------------------------------------------------------------------------------------------------------------------------------------------------------------------------------------------------------------------------------------------------------------------------------------------------------------------------------------------------------------------------------------------------------------------------------------------------------------------------------------------------------------------------------------------------------------------------------------------------------------------------------------------------------------------------------------------------------------------------------------------------------------------------------------------------------------------------------------------------------------------------------------------------------------------------------------------------------------------------------------------------------------------------------------------------------------------------------------------------------------------------------------------------------------------------------------------------------------------------------------------------------------------------------------------------------------------------------------------------------------------------------------------------------------------------------------------------------------------------------------------------------------------------------------------------------------------------------------------------------------------------------------------------------------------------------------------------------------------------------------------------------------------------------------------------------------------------------|--------------------------|---------------------------------------------|-------------------------------------------------|--|---------|---|
|                                                                                                                                                                                                                                                                                                                                                                                                                                                                                                                                                                                                                                                                                                                                                                                                                                                                                                                                                                                                                                                                                                                                                                                                                                                                                                                                                                                                                                                                                                                                                                                                                                                                                                                                                                                                                                                                                                                                                                                                                                                                                                                                | 2 Bedrooms/2 Baths + Den | <b>Balcony:</b> 236 sf/21.93 m <sup>2</sup> | Scale: 1' = 1/4"                                |  |         |   |
| @ Stated demanders are measured to the centre translation of the centr |                          |                                             |                                                 |  | BISCAYN | E |