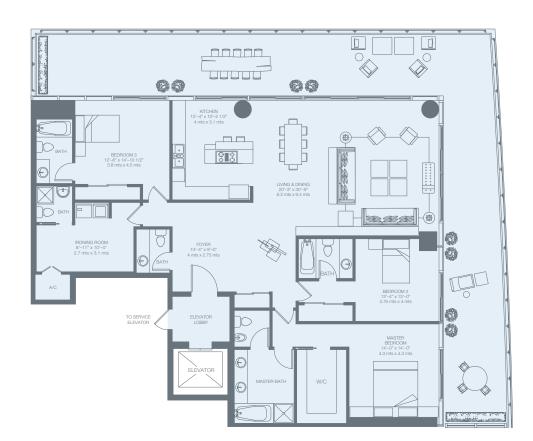

# NORTH TOWER

| 4th to 12th Floor | RESIDENCE<br>TERRACE | 4,080 sq. ft. 379 sq. mt.<br>2,070 sq. ft. 192 sq. mt. |
|-------------------|----------------------|--------------------------------------------------------|
| PRIVATE PARKING   | Total                | 6,150 sq. ft. 571 sq. mt.                              |

| 4th to 12th Floor | RESIDENCE | 3,603 sq. ft. 335 sq. mt.<br>892 sq. ft. 83 sq. mt. |
|-------------------|-----------|-----------------------------------------------------|
| PRIVATE PARKING   | Total     | 4,495 sq. ft. 418 sq. mt.                           |

| 4th to 12th Floor | RESIDENCE<br>TERRACE | 3,235 sq. ft. 300 sq. mt.<br>778 sq. ft. 72 sq. mt. |
|-------------------|----------------------|-----------------------------------------------------|
| PRIVATE PARKING   | Total                | 4,013 sq. ft. 372 sq. mt.                           |

| 4th to 12th Floor | RESIDENCE<br>TERRACE | 1,837 sq. ft. 171 sq. mt.<br>452 sq. ft. 42 sq. mt. |
|-------------------|----------------------|-----------------------------------------------------|
| PRIVATE PARKING   | Total                | 2,289 sq. ft. 213 sq. mt.                           |

| 4th to 12th Floor | RESIDENCE | 1,883 sq. ft. 175 sq. mt.<br>498 sq. ft. 46 sq. mt. |
|-------------------|-----------|-----------------------------------------------------|
| PRIVATE PARKING   | Total     | 2,381 sq. ft. 221 sq. mt.                           |

| 4th to 12th Floor | RESIDENCE<br>TERRACE | 2,406 sq. ft. 223 sq. mt.<br>443 sq. ft. 41 sq. mt. |
|-------------------|----------------------|-----------------------------------------------------|
| PRIVATE PARKING   | Total                | 2,849 sq. ft. 264 sq. mt.                           |