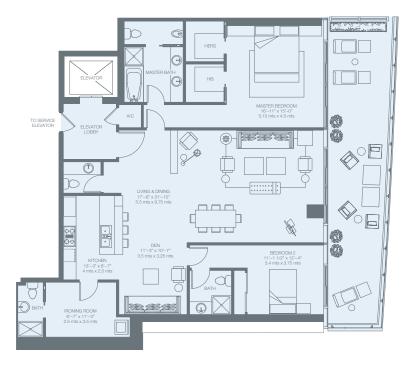

mt. |
|-----------------|----------------------|-----------------------------------------------------|
| PRIVATE PARKING | Total                | 1,994 sq. ft. 185 sq. mt.                           |







| 2nd Floor       | RESIDENCE<br>TERRACE | 1,982 sq. ft. 184 sq. mt.<br>491 sq. ft. 45 sq. mt. |
|-----------------|----------------------|-----------------------------------------------------|
| PRIVATE PARKING | Total                | 2,473 sq. ft. 229 sq. mt.                           |







| 3rd Floor       | RESIDENCE<br>TERRACE | 2,064 sq. ft. 192 sq. mt.<br>405 sq. ft. 38 sq. mt. |
|-----------------|----------------------|-----------------------------------------------------|
| PRIVATE PARKING | Total                | 2,469 sq. ft. 230 sq. mt.                           |







| 3rd Floor       | RESIDENCE<br>TERRACE | 1,756 sq. ft. 163 sq. mt.<br>450 sq. ft. 42 sq. mt. |
|-----------------|----------------------|-----------------------------------------------------|
| PRIVATE PARKING | Total                | 2,206 sq. ft. 205 sq. mt.                           |





# NORTH TOWER

| 4th to 12th Floor | RESIDENCE<br>TERRACE | 4,080 sq. ft. 379 sq. mt.<br>2,070 sq. ft. 192 sq. mt. |
|-------------------|----------------------|--------------------------------------------------------|
| PRIVATE PARKING   | Total                | 6,150 sq. ft. 571 sq. mt.                              |







| 4th to 12th Floor | RESIDENCE | 3,603 sq. ft. 335 sq. mt.<br>892 sq. ft. 83 sq. mt. |
|-------------------|-----------|---------------------------------------------------