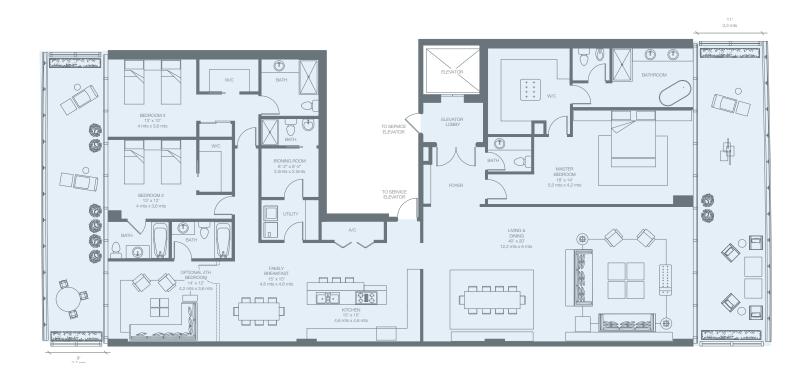

| 4th to 12th Floor | RESIDENCE<br>TERRACE | 3,235 sq. ft. 300 sq. mt.<br>778 sq. ft. 72 sq. mt. |
|-------------------|----------------------|-----------------------------------------------------|
| PRIVATE PARKING   | Total                | 4,013 sq. ft. 372 sq. mt.                           |