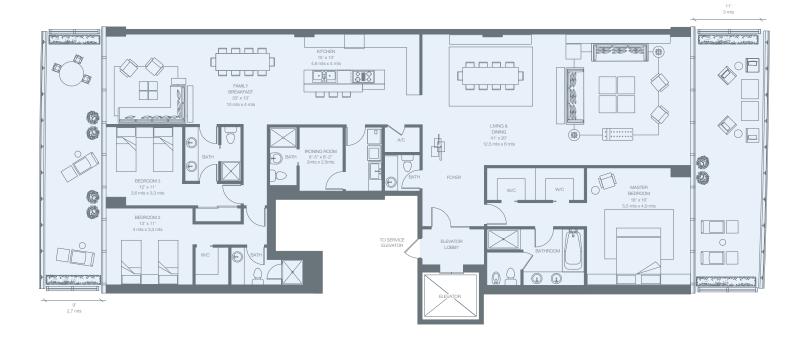

| 4th to 12th Floor | RESIDENCE<br>TERRACE | 3,235 sq. ft. 300 sq. mt.<br>778 sq. ft. 72 sq. mt. |
|-------------------|----------------------|-----------------------------------------------------|
| PRIVATE PARKING   | Total                | 4,013 sq. ft. 372 sq. mt.                           |