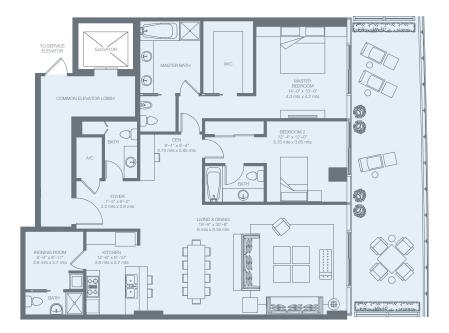

# NORTH TOWER

| 4th to 12th Floor | RESIDENCE<br>TERRACE | 4,080 sq. ft. 379 sq. mt.<br>2,070 sq. ft. 192 sq. mt. |
|-------------------|----------------------|--------------------------------------------------------|
| PRIVATE PARKING   | Total                | 6,150 sq. ft. 571 sq. mt.                              |

| 4th to 12th Floor | RESIDENCE | 3,603 sq. ft. 335 sq. mt.<br>892 sq. ft. 83 sq. mt. |
|-------------------|-----------|-----------------------------------------------------|
| PRIVATE PARKING   | Total     | 4,495 sq. ft. 418 sq. mt.                           |

| 4th to 12th Floor | RESIDENCE<br>TERRACE | 3,235 sq. ft. 300 sq. mt.<br>778 sq. ft. 72 sq. mt. |
|-------------------|----------------------|-----------------------------------------------------|
| PRIVATE PARKING   | Total                | 4,013 sq. ft. 372 sq. mt.                           |

| 4th to 12th Floor | RESIDENCE<br>TERRACE | 1,837 sq. ft. 171 sq. mt.<br>452 sq. ft. 42 sq. mt. |
|-------------------|----------------------|-----------------------------------------------------|
| PRIVATE PARKING   | Total                | 2,289 sq. ft. 213 sq. mt.                           |

| 4th to 12th Floor | RESIDENCE | 1,883 sq. ft. 175 sq. mt.<br>498 sq. ft. 46 sq. mt. |
|-------------------|-----------|-----------------------------------------------------|
| PRIVATE PARKING   | Total     | 2,381 sq. ft. 221 sq. mt.                           |

| 4th to 12th Floor | RESIDENCE<br>TERRACE | 2,406 sq. ft. 223 sq. mt.<br>443 sq. ft. 41 sq. mt. |
|-------------------|----------------------|-----------------------------------------------------|
| PRIVATE PARKING   | Total                | 2,849 sq. ft. 264 sq. mt.                           |