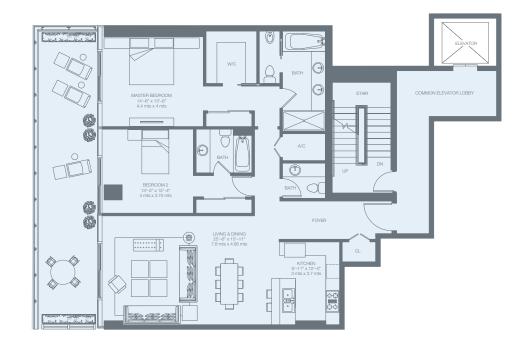

| 4th to 12th Floor | RESIDENCE<br>TERRACE | 3,235 sq. ft. 300 sq. mt.<br>778 sq. ft. 72 sq. mt. |
|-------------------|----------------------|-----------------------------------------------------|
| PRIVATE PARKING   | Total                | 4,013 sq. ft. 372 sq. mt.                           |