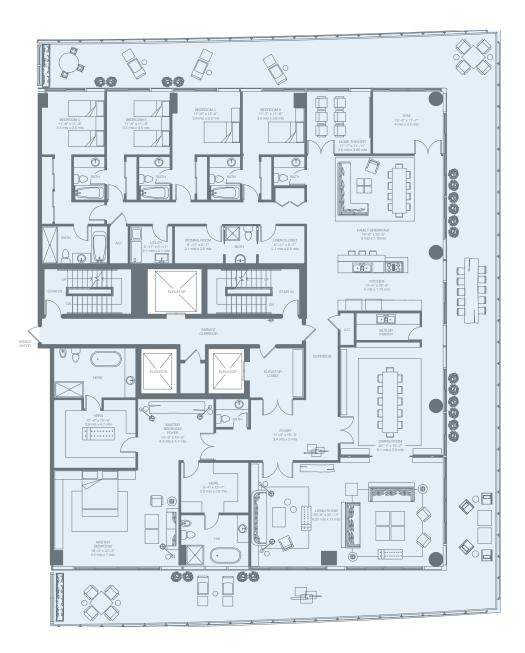

14th Floor

| RESIDENCES | 5,879 sq. ft. 546 sq. mt. |
|------------|---------------------------|
| TERRACE    | 2,560 sq. ft. 238 sq. mt. |
| Total      | 8,439 sq. ft. 784 sq. mt. |

ATLANTIC OCEAN