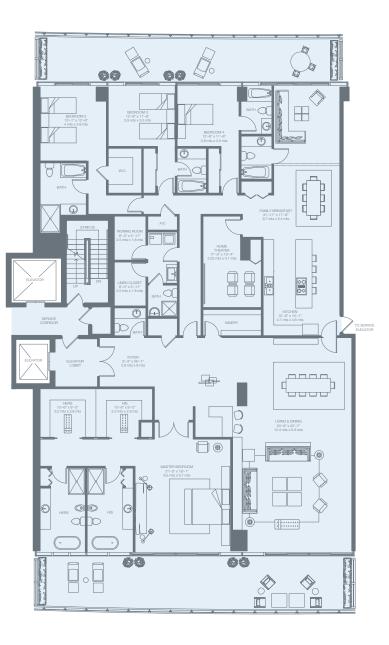

#### 14th Floor

| RESIDENCES | 5,034 sq. ft. 468 sq. mt. |
|------------|---------------------------|
| TERRACE    | 1,180 sq. ft. 110 sq. mt. |
|            |                           |
| Total      | 6,214 sq. ft. 578 sq. mt. |