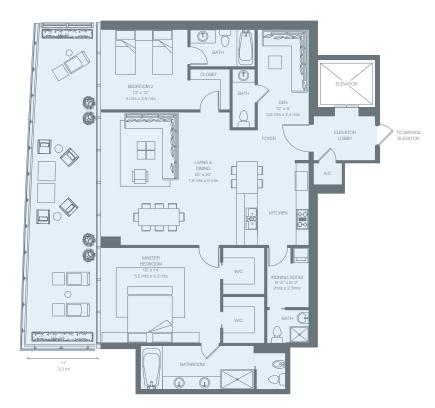

14th Floor

| RESIDENCES | 5,879 sq. ft. 546 sq. mt. |
|------------|---------------------------|
| TERRACE    | 2,560 sq. ft. 238 sq. mt. |
| Total      | 8,439 sq. ft. 784 sq. mt. |

ATLANTIC OCEAN

#### 14th Floor

| RESIDENCES | 5,034 sq. ft. 468 sq. mt. |
|------------|---------------------------|
| TERRACE    | 1,180 sq. ft. 110 sq. mt. |
|            |                           |
| Total      | 6,214 sq. ft. 578 sq. mt. |