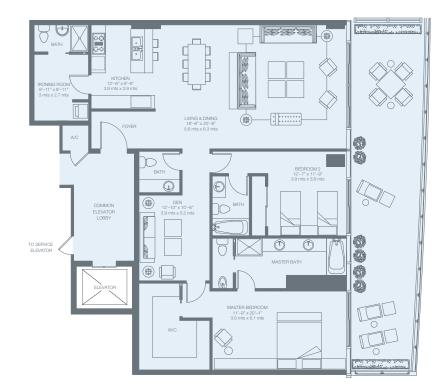

# NORTH TOWER

| 4th to 12th Floor | RESIDENCE<br>TERRACE | 4,080 sq. ft. 379 sq. mt.<br>2,070 sq. ft. 192 sq. mt. |
|-------------------|----------------------|--------------------------------------------------------|
| PRIVATE PARKING   | Total                | 6,150 sq. ft. 571 sq. mt.                              |

| 4th to 12th Floor | RESIDENCE | 3,603 sq. ft. 335 sq. mt.<br>892 sq. ft. 83 sq. mt. |
|-------------------|-----------|-----------------------------------------------------|
| PRIVATE PARKING   | Total     | 4,495 sq. ft. 418 sq. mt.                           |

| 4th to 12th Floor | RESIDENCE<br>TERRACE | 3,235 sq. ft. 300 sq. mt.<br>778 sq. ft. 72 sq. mt. |
|-------------------|----------------------|-----------------------------------------------------|
| PRIVATE PARKING   | Total                | 4,013 sq. ft. 372 sq. mt.                           |

| 4th to 12th Floor | RESIDENCE<br>TERRACE | 1,837 sq. ft. 171 sq. mt.<br>452 sq. ft. 42 sq. mt. |
|-------------------|----------------------|-----------------------------------------------------|
| PRIVATE PARKING   | Total                | 2,289 sq. ft. 213 sq. mt.                           |

| 4th to 12th Floor | RESIDENCE | 1,883 sq. ft. 175 sq. mt.<br>498 sq. ft. 46 sq. mt. |
|-------------------|-----------|-----------------------------------------------------|
| PRIVATE PARKING   | Total     | 2,381 sq. ft. 221 sq. mt.                           |

| 4th to 12th Floor | RESIDENCE<br>TERRACE | 2,406 sq. ft. 223 sq. mt.<br>443 sq. ft. 41 sq. mt. |
|-------------------|----------------------|-----------------------------------------------------|
| PRIVATE PARKING   | Total                | 2,849 sq. ft. 264 sq. mt.                           |