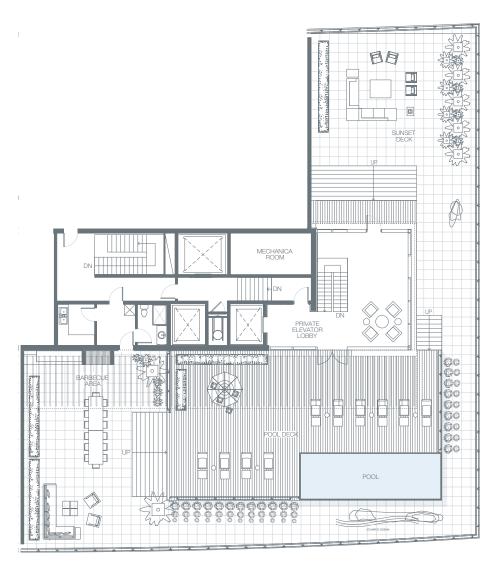

14th Floor

| RESIDENCES | 5,879 sq. ft. 546 sq. mt. |
|------------|---------------------------|
| TERRACE    | 2,560 sq. ft. 238 sq. mt. |
| Total      | 8,439 sq. ft. 784 sq. mt. |

ATLANTIC OCEAN

#### PRIVATE PARKING

### PENTHOUSE TERRACE