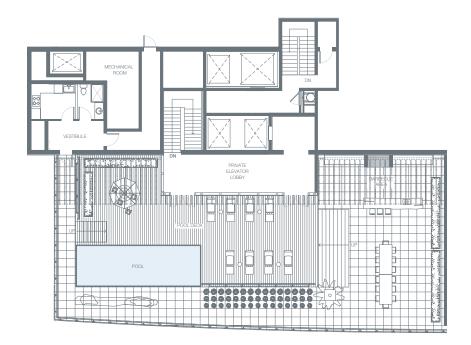

| Upper Floor | 358 sq. ft. 33 sq. mt.    |
|            | Lower Floor | 7,894 sq. ft. 733 sq. mt. |
| TERRACE    | Upper Floor | 6,764 sq. ft. 628 sq. mt. |
|            | Lower Floor | 2,962 sq. ft. 275 sq. mt. |
|            |             |                           |

Total

17,978 sq. ft. 1,669 sq. mt.

#### PRIVATE PARKING





### PENTHOUSE

### PHO2N

#### 16th Floor

| RESIDENCES | Upper Floor | 325 sq. ft. 30 sq. mt.    |
|------------|-------------|---------------------------|
|            | Lower Floor | 7,291 sq. ft. 677 sq. mt. |
| TERRACE    | Upper Floor | 3,815 sq. ft. 354 sq. mt. |
|            | Lower Floor | 1,728 sq. ft. 160 sq. mt. |
|            |             |                           |

Total

13,159 sq. ft. 1,221 sq. mt.

#### PRIVATE PARKING



ATLANTIC OCEAN



### PENTHOUSE TERRACE



## PHO2N

#### 15th Floor

| Upper Floor | 325 sq. ft. 30 sq. mt.     |
|-------------|----------------------------|
| Lower Floor | 7,291 sq. ft. 677 sq. mt.  |
| Upper Floor | 3,815 sq. ft. 354 sq. mt.  |
| Lower Floor | 1,728 sq. ft. 160 sq. mt.  |
|             | Lower Floor<br>Upper Floor |

Total

13,159 sq. ft. 1,221 sq. mt.

#### PRIVATE PARKING





PENTHOUSE