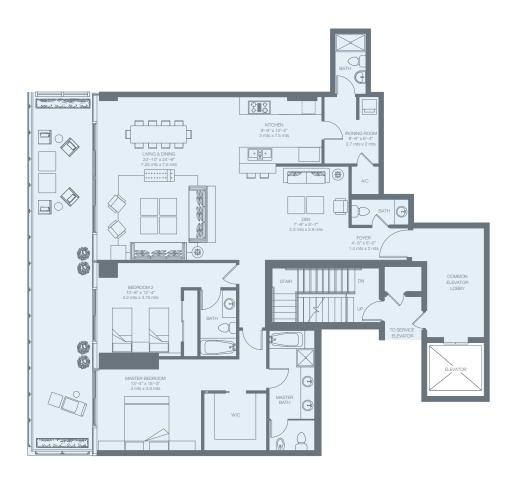

| 4th to 12th Floor | RESIDENCE | 3,603 sq. ft. 335 sq. mt.<br>892 sq. ft. 83 sq. mt. |
|-------------------|-----------|-----------------------------------------------------|
| PRIVATE PARKING   | Total     | 4,495 sq. ft. 418 sq. mt.                           |