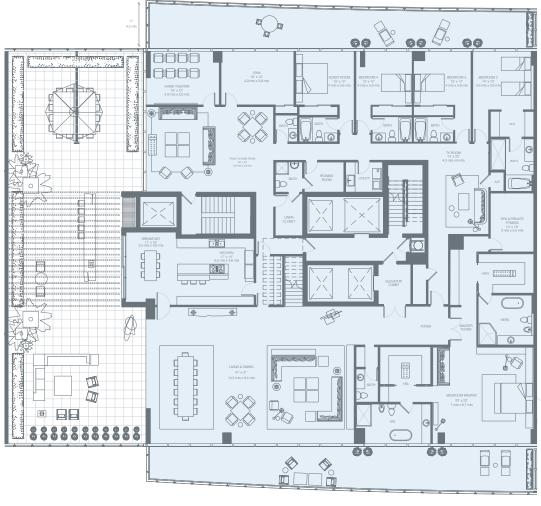

14th Floor

| RESIDENCES | 5,879 sq. ft. 546 sq. mt. |
|------------|---------------------------|
| TERRACE    | 2,560 sq. ft. 238 sq. mt. |
| Total      | 8,439 sq. ft. 784 sq. mt. |

ATLANTIC OCEAN

#### 14th Floor

| RESIDENCES | 5,034 sq. ft. 468 sq. mt. |
|------------|---------------------------|
| TERRACE    | 1,180 sq. ft. 110 sq. mt. |
|            |                           |
| Total      | 6,214 sq. ft. 578 sq. mt. |

# PHO1N

| 15th Floor |             |                           |
|------------|-------------|---------------------------|
|            |             |                           |
| RESIDENCES | Upper Floor | 358 sq. ft. 33 sq. mt.    |
|            | Lower Floor | 7,894 sq. ft. 733 sq. mt. |
| TERRACE    | Upper Floor | 6,764 sq. ft. 628 sq. mt. |
|            | Lower Floor | 2,962 sq. ft. 275 sq. mt. |
|            |             |                           |

#### 16th Floor

| RESIDENCES | Upper Floor | 325 sq. ft. 30 sq. mt.    |
|------------|-------------|---------------------------|
|            | Lower Floor | 7,291 sq. ft. 677 sq. mt. |
| TERRACE    | Upper Floor | 3,815 sq. ft. 354 sq. mt. |
|            | Lower Floor | 1,728 sq. ft. 160 sq. mt. |
|            |             |                           |