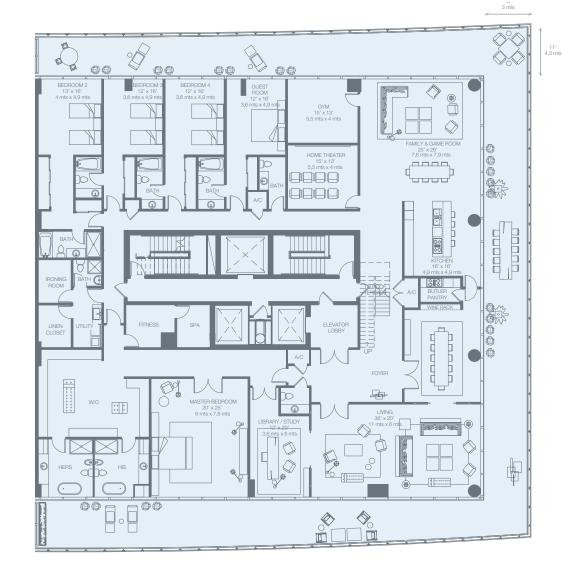

# PHO1N

| 15th Floor |             |                           |
|------------|-------------|---------------------------|
|            |             |                           |
| RESIDENCES | Upper Floor | 358 sq. ft. 33 sq. mt.    |
|            | Lower Floor | 7,894 sq. ft. 733 sq. mt. |
| TERRACE    | Upper Floor | 6,764 sq. ft. 628 sq. mt. |
|            | Lower Floor | 2,962 sq. ft. 275 sq. mt. |
|            |             |                           |

Total

17,978 sq. ft. 1,669 sq. mt.

#### PRIVATE PARKING

### PENTHOUSE