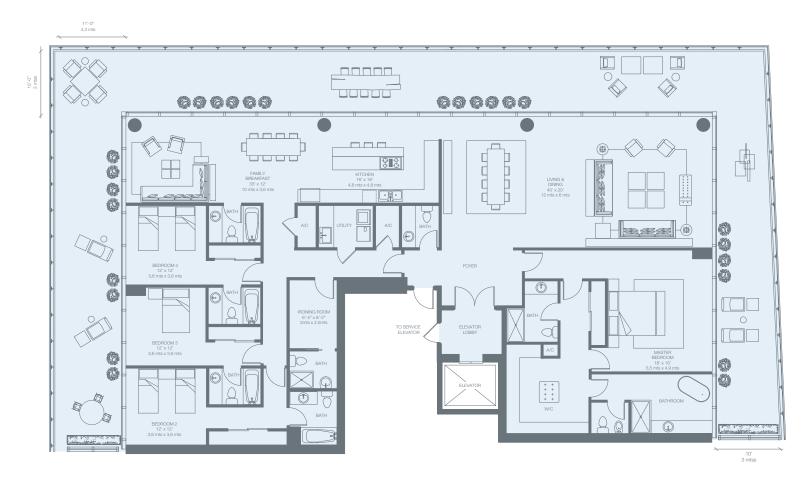

14th Floor

| RESIDENCES | 5,879 sq. ft. 546 sq. mt. |
|------------|---------------------------|
| TERRACE    | 2,560 sq. ft. 238 sq. mt. |
| Total      | 8,439 sq. ft. 784 sq. mt. |

ATLANTIC OCEAN

#### 14th Floor

| RESIDENCES | 5,034 sq. ft. 468 sq. mt. |
|------------|---------------------------|
| TERRACE    | 1,180 sq. ft. 110 sq. mt. |
|            |                           |
| Total      | 6,214 sq. ft. 578 sq. mt. |

#### 16th Floor

| RESIDENCES | Upper Floor | 358 sq. ft. 33 sq. mt.    |
|------------|-------------|---------------------------|
|            | Lower Floor | 7,894 sq. ft. 733 sq. mt. |
| TERRACE    | Upper Floor | 6,764 sq. ft. 628 sq. mt. |
|            | Lower Floor | 2,962 sq. ft. 275 sq. mt. |

Total

17,978 sq. ft. 1,669 sq. mt.