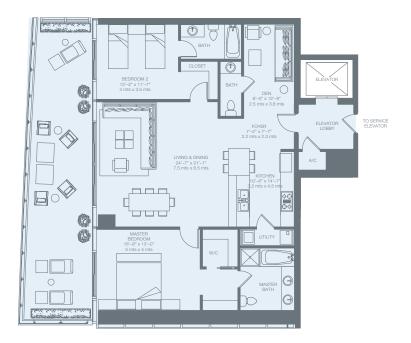

# NORTH TOWER

| 4th to 12th Floor | RESIDENCE<br>TERRACE | 4,080 sq. ft. 379 sq. mt.<br>2,070 sq. ft. 192 sq. mt. |
|-------------------|----------------------|--------------------------------------------------------|
| PRIVATE PARKING   | Total                | 6,150 sq. ft. 571 sq. mt.                              |

| 4th to 12th Floor | RESIDENCE | 3,603 sq. ft. 335 sq. mt.<br>892 sq. ft. 83 sq. mt. |
|-------------------|-----------|-----------------------------------------------------|
| PRIVATE PARKING   | Total     | 4,495 sq. ft. 418 sq. mt.                           |

| 4th to 12th Floor | RESIDENCE<br>TERRACE | 3,235 sq. ft. 300 sq. mt.<br>778 sq. ft. 72 sq. mt. |
|-------------------|----------------------|-----------------------------------------------------|
| PRIVATE PARKING   | Total                | 4,013 sq. ft. 372 sq. mt.                           |

| 4th to 12th Floor | RESIDENCE<br>TERRACE | 1,837 sq. ft. 171 sq. mt.<br>452 sq. ft. 42 sq. mt. |
|-------------------|----------------------|-----------------------------------------------------|
| PRIVATE PARKING   | Total                | 2,289 sq. ft. 213 sq. mt.                           |

| 4th to 12th Floor | RESIDENCE | 1,883 sq. ft. 175 sq. mt.<br>498 sq. ft. 46 sq. mt. |
|-------------------|-----------|-----------------------------------------------------|
| PRIVATE PARKING   | Total     | 2,381 sq. ft. 221 sq. mt.                           |

| 4th to 12th Floor | RESIDENCE<br>TERRACE | 2,406 sq. ft. 223 sq. mt.<br>443 sq. ft. 41 sq. mt. |
|-------------------|----------------------|-----------------------------------------------------|
| PRIVATE PARKING   | Total                | 2,849 sq. ft. 264 sq. mt.                           |