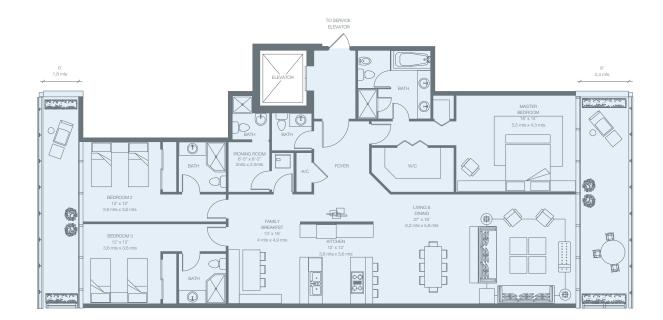

#### 16th Floor

| RESIDENCES | Upper Floor | 358 sq. ft. 33 sq. mt.    |
|------------|-------------|---------------------------|
|            | Lower Floor | 7,894 sq. ft. 733 sq. mt. |
| TERRACE    | Upper Floor | 6,764 sq. ft. 628 sq. mt. |
|            | Lower Floor | 2,962 sq. ft. 275 sq. mt. |

Total

17,978 sq. ft. 1,669 sq. mt.

# PHO1N

| 15th Floor |             |                           |
|------------|-------------|---------------------------|
|            |             |                           |
| RESIDENCES | Upper Floor | 358 sq. ft. 33 sq. mt.    |
|            | Lower Floor | 7,894 sq. ft. 733 sq. mt. |
| TERRACE    | Upper Floor | 6,764 sq. ft. 628 sq. mt. |
|            | Lower Floor | 2,962 sq. ft. 275 sq. mt. |
|            |             |                           |