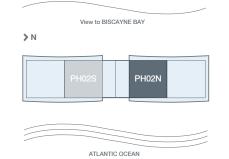

SIDENCES | Upper Floor | 325 sq. ft. 30 sq. mt.    |
|------------|-------------|---------------------------|
|            | Lower Floor | 7,291 sq. ft. 677 sq. mt. |
| TERRACE    | Upper Floor | 3,815 sq. ft. 354 sq. mt. |
|            | Lower Floor | 1,728 sq. ft. 160 sq. mt. |
|            |             |                           |

Total

13,159 sq. ft. 1,221 sq. mt.

#### PRIVATE PARKING



ATLANTIC OCEAN



### PENTHOUSE TERRACE



## PHO2N

#### 15th Floor

| Upper Floor | 325 sq. ft. 30 sq. mt.     |
|-------------|----------------------------|
| Lower Floor | 7,291 sq. ft. 677 sq. mt.  |
| Upper Floor | 3,815 sq. ft. 354 sq. mt.  |
| Lower Floor | 1,728 sq. ft. 160 sq. mt.  |
|             | Lower Floor<br>Upper Floor |

Total

13,159 sq. ft. 1,221 sq. mt.

#### PRIVATE PARKING





PENTHOUSE