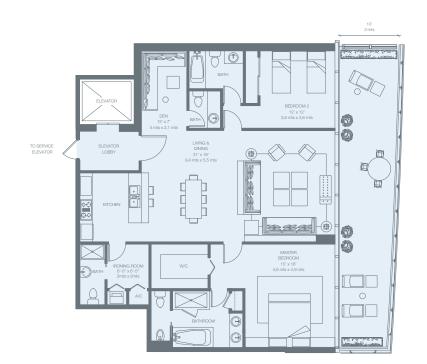

| 4th to 12th Floor | RESIDENCE<br>TERRACE | 3,235 sq. ft. 300 sq. mt.<br>778 sq. ft. 72 sq. mt. |
|-------------------|----------------------|-----------------------------------------------------|
| PRIVATE PARKING   | Total                | 4,013 sq. ft. 372 sq. mt.                           |