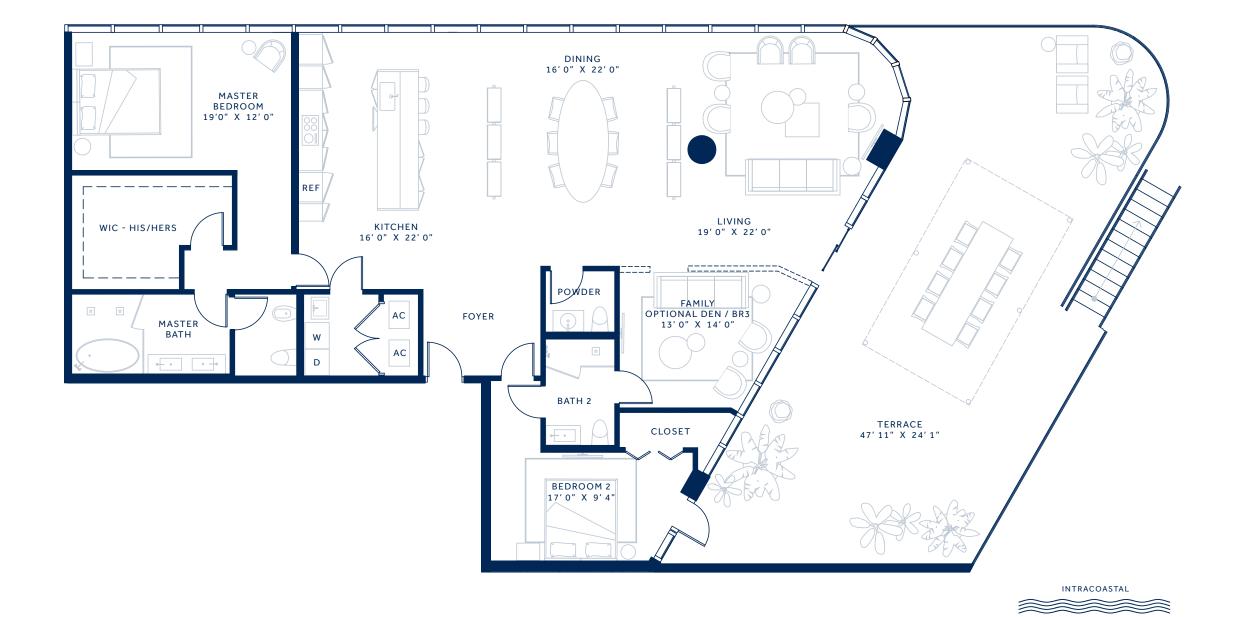

## Residence E

2 BEDROOMS
2.5 BATHROOMS
PRIVATE TERRACE

## FLOOR 1

INTERIOR 2,407 SQ FT 223 SQ M EXTERIOR 1,213 SQ FT 113 SQ M TOTAL 3,620 SQ FT 336 SQ M

INDIAN CREEK DRIVE

6800 INDIAN CREEK DRIVE MIAMI BEACH, FL 33141 T. 305.800.6800

MONACOYACHTCLUBRESIDENCES.COM