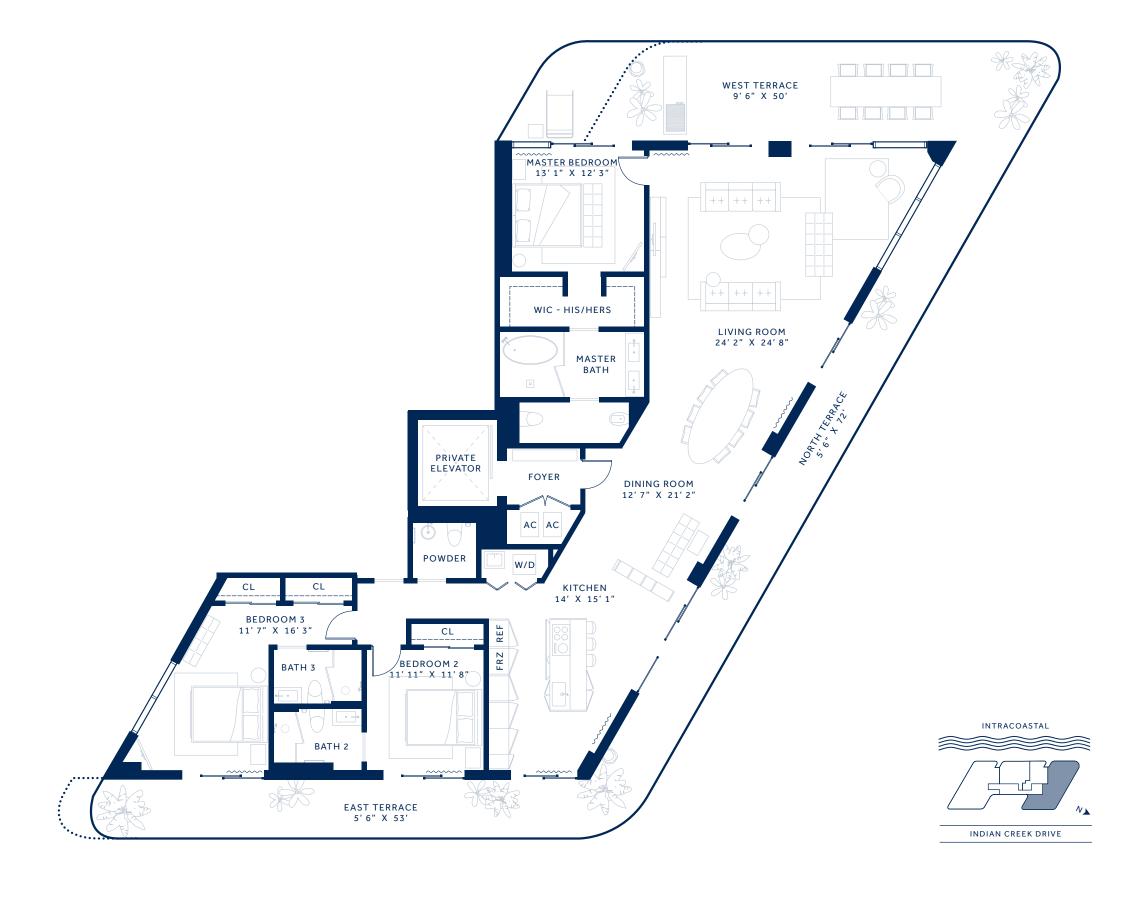

## Residence D

## 3 BEDROOMS 3.5 BATHROOMS PRIVATE TERRACE

## FLOORS 2, 4, 6, 8, 10

| INTERIOR | 2,422 SQ FT | 225 SQ M |
|----------|-------------|----------|
| EXTERIOR | 1,261 SQ FT | 117 SQ M |
| TOTAL    | 3,683 SQ FT | 342 SQ M |

## FLOORS 3, 5, 7, 9

| INTERIOR | 2,422 SQ FT | 225 SQ M |
|----------|-------------|----------|
| EXTERIOR | 1,201 SQ FT | 112 SQ M |
| TOTAL    | 3,623 SQ FT | 337 SQ M |

6800 INDIAN CREEK DRIVE MIAMI BEACH, FL 33141 T. 305.800.6800

Stated square footages and dimensions are measured to the exterior boundaries of the exterior walls and the centerline of interior demising walls and infact vary from the square footage and dimensions that would be determined by using the description and definition of the "Unit" set forth in the Declaration (which generally used in sales materials and is provided to all ow a prospective buyer to compare the Units with units in other condominium projects that utilize the same method. For your reference, the area of the Unit, determined in accordance with these defined unit boundaries, is 2,422 sq ft. Measurements of rooms set forth on this floor plan are generally taken at the farthest points of each given room (as if the room were a perfect retangle), without regard for any cutouts or variations. Accordingly, the area of the exteal obtained by multiplying the stated long hand width. All dimensions and other development, and all floor plans, specifications and other development plans are subject to change and will not necessarily accurately reflect the final plans and specifications for the development. All deplectance on the same are not necessarily accurately reflect the final plans and specifications for the development. All deplectance on the resonance on th