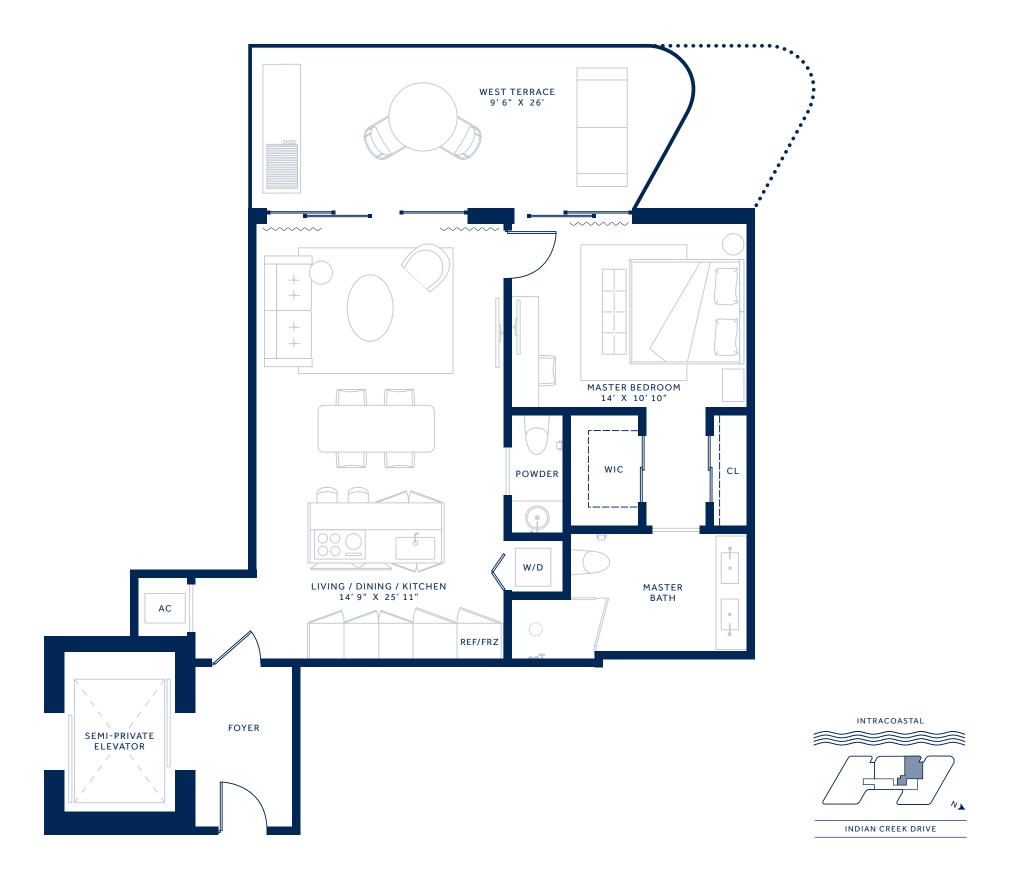

## Residence C

1 BEDROOM
1.5 BATHROOMS
PRIVATE TERRACE

## FLOORS 2, 4, 6, 8, 10

INTERIOR 918 SQ FT 85 SQ M EXTERIOR 252 SQ FT 23 SQ M TOTAL 1,170 SQ FT 108 SQ M

## FLOORS 3, 5, 7, 9

INTERIOR 918 SQ FT 85 SQ M EXTERIOR 333 SQ FT 31 SQ M TOTAL 1,251 SQ FT 116 SQ M

6800 INDIAN CREEK DRIVE MIAMI BEACH, FL 33141 T. 305.800.6800

MONACOYACHTCLUBRESIDENCES.COM

ORAL REPRESENTATIONS CANNOT BE RELIED UPON AS CORRECTLY STATING THE REPRESENTATIONS OF THE DEVELOPER. FOR CORRECT REPRESENTATIONS, MAKE REFERENCE TO THIS BROCHURE AND TO THE DOCUMENTS REQUIRED BY SECTION 718.503, FLORIDA STATUTES, TO BE FURNISHED BY A DEVELOPER TO A BUYER OR LESSEE.