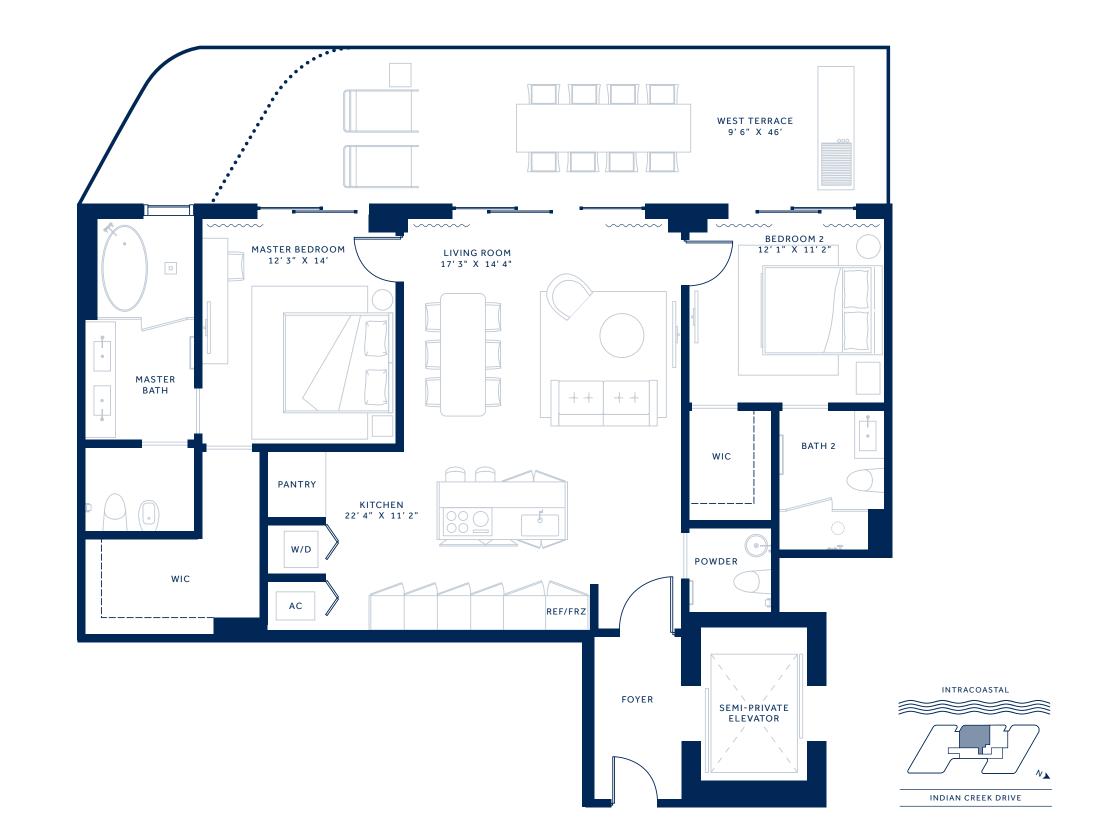

Residence B

## 2 BEDROOMS 2.5 BATHROOMS **PRIVATE TERRACE**

## FLOORS 2, 4, 6, 8, 10

| INTERIOR | 1,386 SQ FT | 129 SQ M |
|----------|-------------|----------|
| EXTERIOR | 475 SQ FT   | 44 SQ M  |
| TOTAL    | 1,861 SQ FT | 173 SQ M |

## FLOORS 3, 5, 7, 9

| INTERIOR | 1,386 SQ FT | 129 SQ M |
|----------|-------------|----------|
| EXTERIOR | 394 SQ FT   | 36 SQ M  |
| TOTAL    | 1,780 SQ FT | 165 SQ M |

6800 INDIAN CREEK DRIVE MIAMI BEACH, FL 33141 T. 305.800.6800

Stated square footages and dimensions are measured to the exterior boundaries of the exterior walls and the centerline of interior structural components and other common elements). This method is generally used in sales materials and is provided to allow a prospective buyer to compare the Units with units in other condominium projects that utilize the same method. For your reference, the area of the Unit, determined in accordance with these defined unit boundaries, is 1,386 sq ft. Measurements of rooms set forth on this floor plan are generally taken at the farthest points of each given room (as if the room were a perfect rectangle), without regard for any cutouts or variations. Accordingly, the area of the actual room will typically be smaller than the product obtained by multiplying the stated length and width. All dimensions are estimates which will vary with actual construction, and all floor plans, specifications and other development plans are subject to change and will not necessarily accurately reflect the final plans and specifications for the development. All depictions of appliances, counters, soffits, floor coverings and other matters of detail, including, without limitation, items of finish and decoration, are conceptual only and are not necessarily included in each Unit.