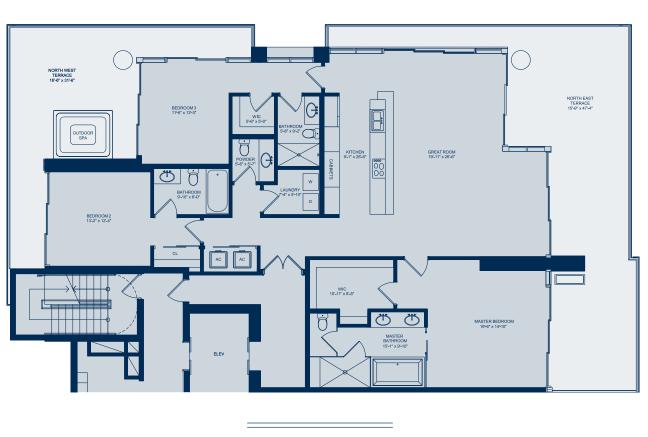

## A1 NORTH

### 4th-11th Floor

3 BEDROOMS - 31/2 BATHROOMS

| RESIDENCE | 2,300 sq. ft. | 214 sq. mts. |
|-----------|---------------|--------------|
| TERRACE   | 1,069 sq. ft. | 99 sq. mts.  |
| TOTAL     | 3.369 sq. ft  | 313 sq. mts  |