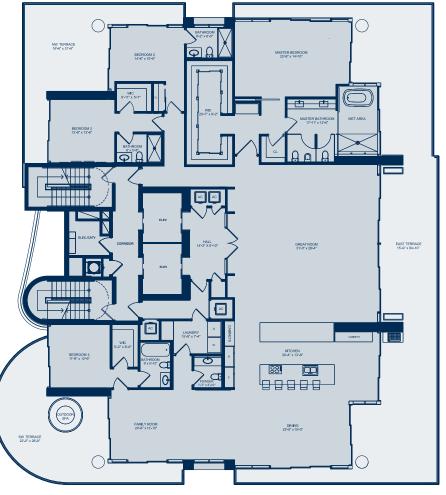

#### 12th-16th Floor

4 BEDROOMS - 41/2 BATHROOMS

В

| RESIDENCE | 4,600 sq. ft. | 427 sq. mts. |
|-----------|---------------|--------------|
| TERRACE   | 2,240 sq. ft. | 208 sq. mts. |
|           |               |              |

TOTAL 6,840 sq. ft. 635 sq. mts.

Collins Avenue