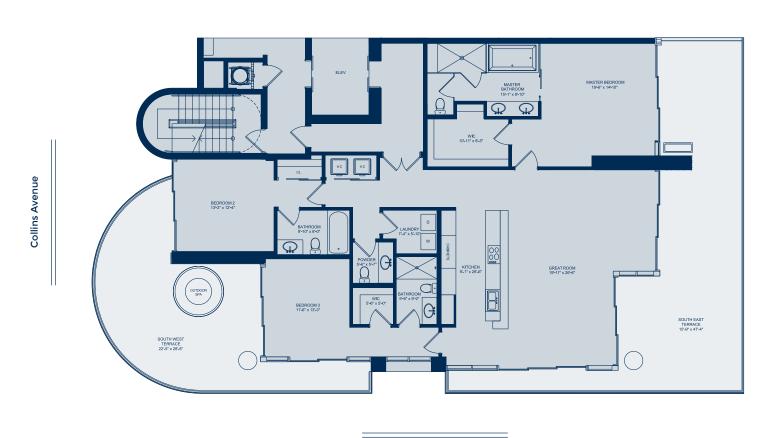

# **A2 SOUTH**

### 4th-11th Floor

3 BEDROOMS - 31/2 BATHROOMS

|           | , , ,         |              |
|-----------|---------------|--------------|
| TERRACE   | 1,171 sq. ft. | 109 sq. mts. |
| RESIDENCE | 2,300 sq. ft. | 214 sq. mts. |