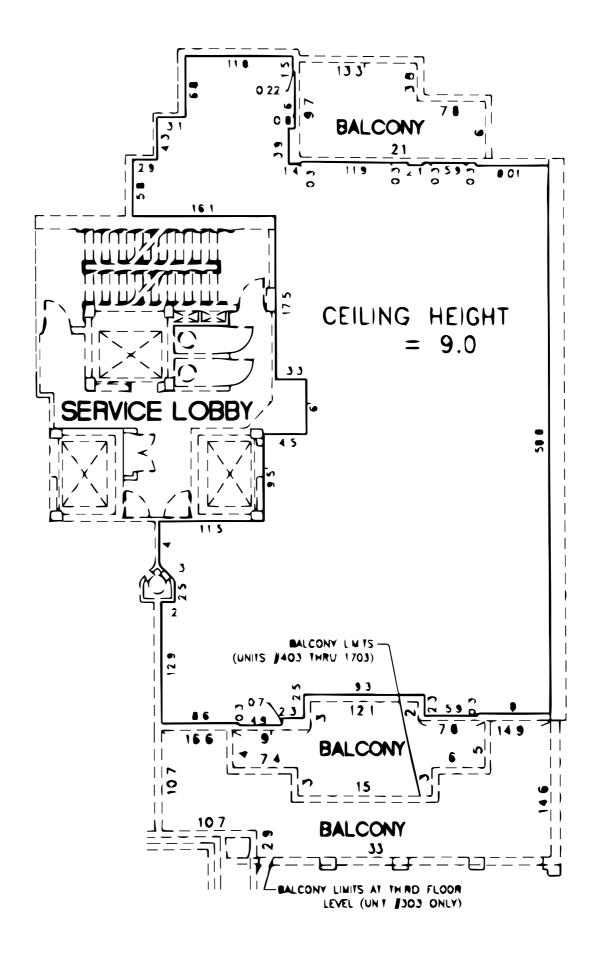

# ONE RESIDENCE 3

|            |           |       |           | Square Feet |         | Square Melers |         |
|------------|-----------|-------|-----------|-------------|---------|---------------|---------|
| MODEL      | L ne/Un t | Floor | Bed/Baths | Inter or    | Balcony | Inter or      | Balcony |
| Type B rev | 03        | 3 17  | 3 / 4     | 2500        |         | 232 25        |         |