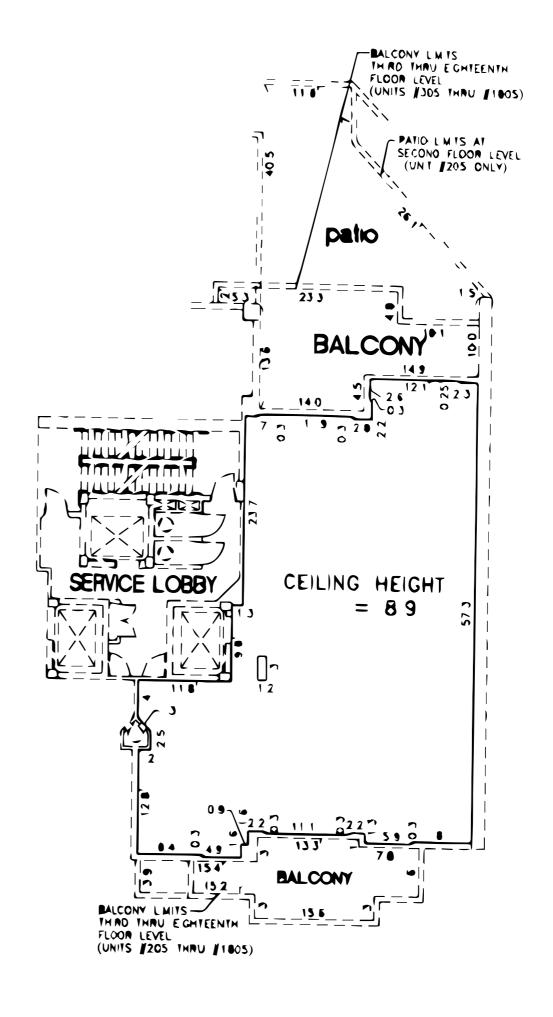

# ONE RESIDENCE 5

|        |           |       |           | Square Feel |         | Squa e Melers |         |
|--------|-----------|-------|-----------|-------------|---------|---------------|---------|
| MODEL  | L ne/Un t | Floor | Bed/Baths | Inter or    | Balcony | Inter or      | Balcony |
| Type A | 05        | 2 18  | 2/2       | 2100        |         | 195           |         |