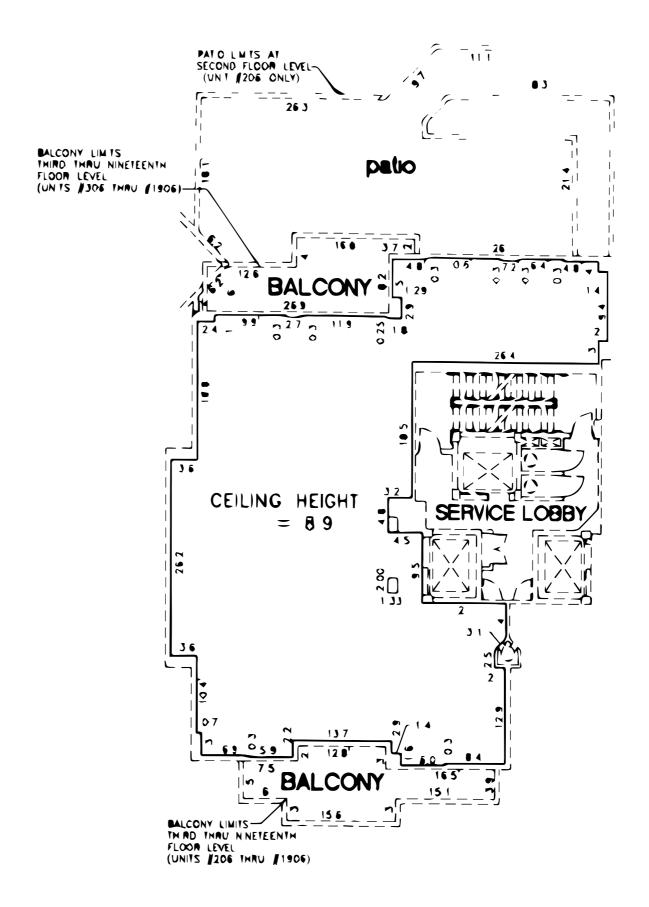

|           | Squa     | Square Feet Square Melers |          | Melers  |
|--------|-----------|-------|-----------|----------|---------------------------|----------|---------|
| MODEL  | L ne/Un t | Floor | Bed/Baths | Inter or | Balcony                   | Inter or | Balcony |
| Туре В | 04        | 3 19  | 3 / 4 5z  | 2500     |                           | 232 25   |         |

# ONE RESIDENCE 3



|            |           |       |           | Square Feet |         | Square Melers |         |
|------------|-----------|-------|-----------|-------------|---------|---------------|---------|
| MODEL      | L ne/Un t | Floor | Bed/Baths | Inter or    | Balcony | Inter or      | Balcony |
| Type B rev | 03        | 3 17  | 3 / 4     | 2500        |         | 232 25        |         |





|        |                    |       |           | Square Feet Square Me |         | Melers   |         |
|--------|--------------------|-------|-----------|-----------------------|---------|----------|---------|
| MODEL  | L n <b>e</b> /Un t | Floor | Bed/Baths | Inter or              | Balcony | Inter or | Balcony |
| Type C | 06                 | 2 19  | 3/55      | 2790                  |         | 259 19   |         |





|         |           |       |           | Square Feet |         | Square Meters |         |
|---------|-----------|-------|-----------|-------------|---------|---------------|---------|
| MODEL   | L ne/Un t | Floor | Bed/Baths | Inter or    | Balcony | Inter or      | Balcony |
| Type C1 | 01        | 2 25  | 3/45      | 2780        |         | 258 27        |