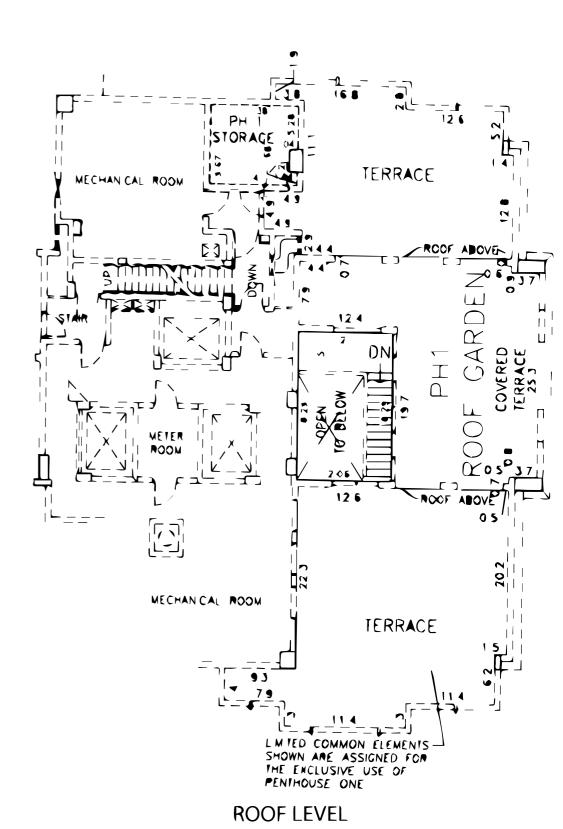

## ONE PH1

|              |                    |       |           | Square Feet |         | Square Meters |         |
|--------------|--------------------|-------|-----------|-------------|---------|---------------|---------|
| MODEL        | L n <b>e</b> /Un t | Floor | Bed/Baths | Inter or    | Balcony | Inter or      | Balcony |
| Penthouse 01 | PH01               |       |           |             |         |               |         |