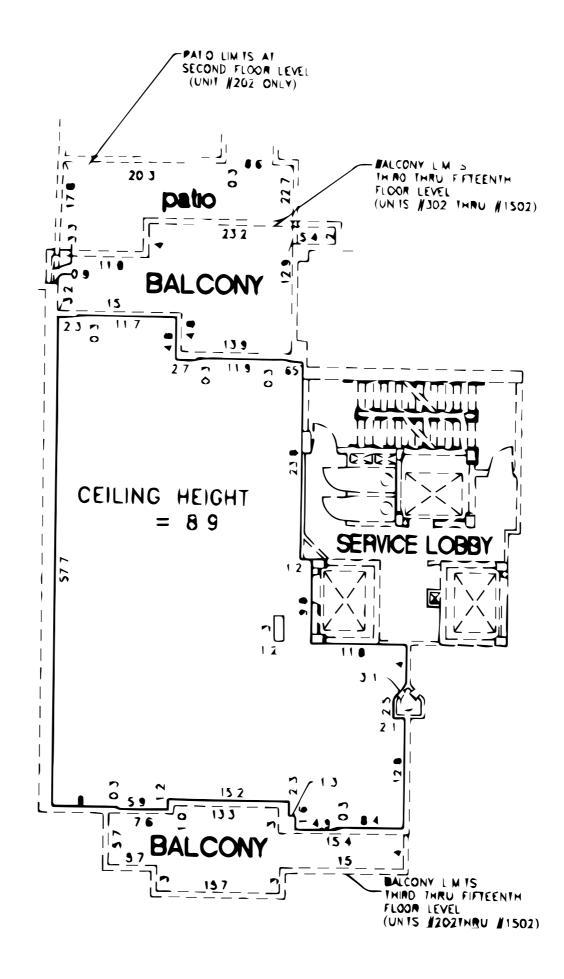

# ONE RESIDENCE 2

|            |           |       |           | Square Feel |         | Square Meters |         |
|------------|-----------|-------|-----------|-------------|---------|---------------|---------|
| MODEL      | L ne/Un t | Floor | Bed/Baths | Inter or    | Balcony | Inter or      | Balcony |
| Type A rev | 02        | 2 18  | 2/2       | 2100        |         | 195           |         |