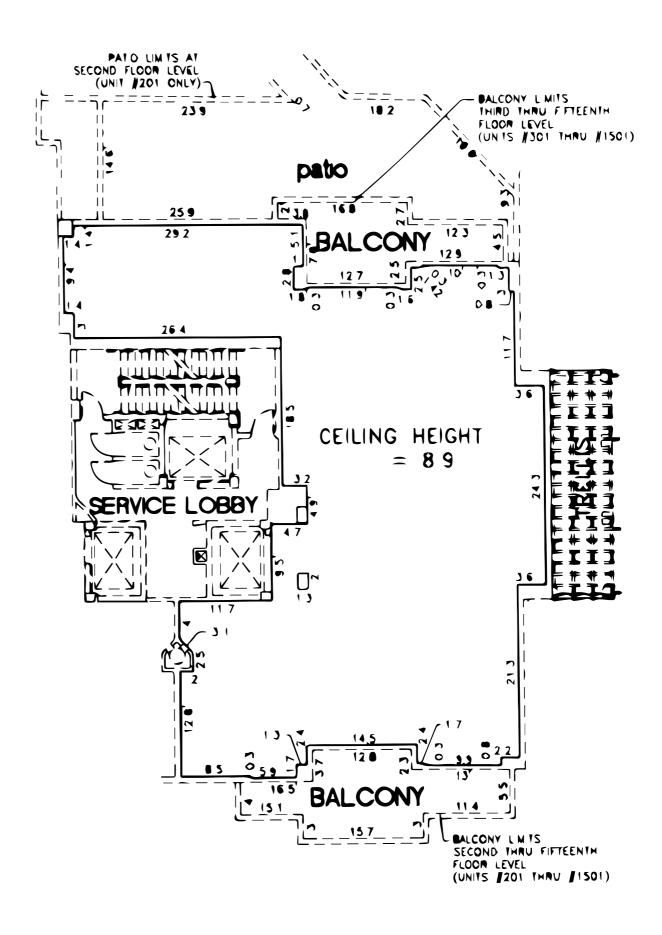

|       |           | Square Feet |         | Square Melers |         |
|------------|-----------|-------|-----------|-------------|---------|---------------|---------|
| MODEL      | L ne/Un t | Floor | Bed/Baths | Inter or    | Balcony | Inter or      | Balcony |
| Type B rev | 03        | 3 17  | 3 / 4     | 2500        |         | 232 25        |         |





|        |                    |       |           | Square Feet Square Me |         | Melers   |         |
|--------|--------------------|-------|-----------|-----------------------|---------|----------|---------|
| MODEL  | L n <b>e</b> /Un t | Floor | Bed/Baths | Inter or              | Balcony | Inter or | Balcony |
| Type C | 06                 | 2 19  | 3/55      | 2790                  |         | 259 19   |         |





|         |           |       |           | Square Feet |         | Square Meters |         |
|---------|-----------|-------|-----------|-------------|---------|---------------|---------|
| MODEL   | L ne/Un t | Floor | Bed/Baths | Inter or    | Balcony | Inter or      | Balcony |
| Type C1 | 01        | 2 25  | 3/45      | 2780        |         | 258 27        |         |

## ONE PH1





|              |                    |       |           | Square Feet |         | Square Meters |         |
|--------------|--------------------|-------|-----------|-------------|---------|---------------|---------|
| MODEL        | L n <b>e</b> /Un t | Floor | Bed/Baths | Inter or    | Balcony | Inter or      | Balcony |
| Penthouse 01 | PH01               |       |           |             |         |