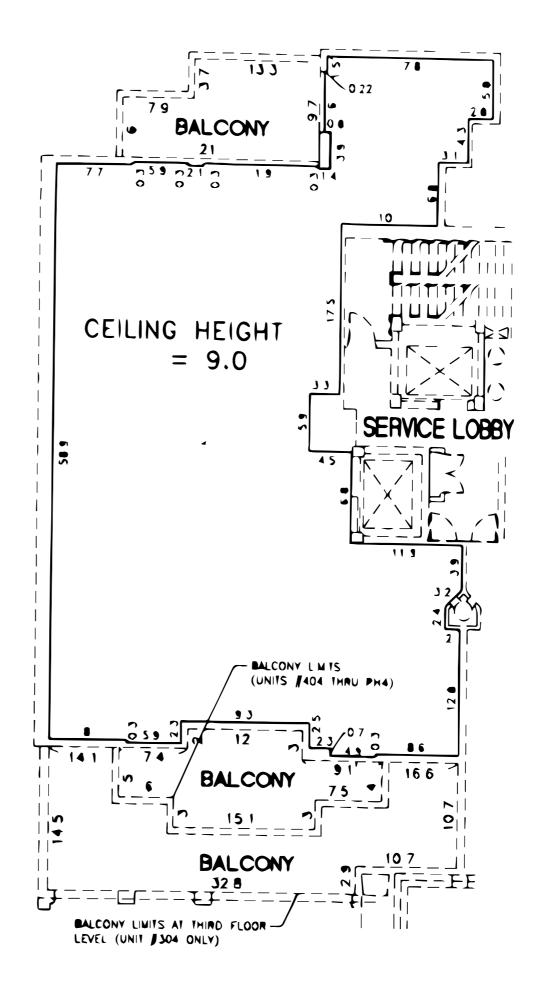

|        |           |       |           | Squa     | Square Feet Square Melers |          | Melers  |
|--------|-----------|-------|-----------|----------|---------------------------|----------|---------|
| MODEL  | L ne/Un t | Floor | Bed/Baths | Inter or | Balcony                   | Inter or | Balcony |
| Туре В | 04        | 3 19  | 3 / 4 5z  | 2500     |                           | 232 25   |         |