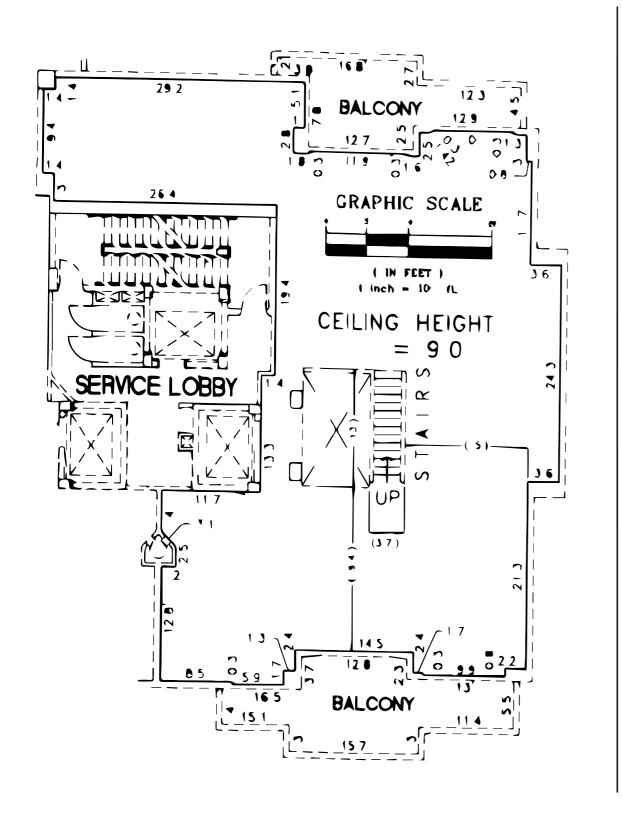

|       |           | Square Feet Square Me |         | Melers   |         |
|--------|--------------------|-------|-----------|-----------------------|---------|----------|---------|
| MODEL  | L n <b>e</b> /Un t | Floor | Bed/Baths | Inter or              | Balcony | Inter or | Balcony |
| Type C | 06                 | 2 19  | 3/55      | 2790                  |         | 259 19   |         |





|         |           |       |           | Square Feet |         | Square Meters |         |
|---------|-----------|-------|-----------|-------------|---------|---------------|---------|
| MODEL   | L ne/Un t | Floor | Bed/Baths | Inter or    | Balcony | Inter or      | Balcony |
| Type C1 | 01        | 2 25  | 3/45      | 2780        |         | 258 27        |         |

## ONE PH1





|              |                    |       |           | Square Feet |         | Square Meters |         |
|--------------|--------------------|-------|-----------|-------------|---------|---------------|---------|
| MODEL        | L n <b>e</b> /Un t | Floor | Bed/Baths | Inter or    | Balcony | Inter or      | Balcony |
| Penthouse 01 | PH01               |       |           |             |         |               |         |