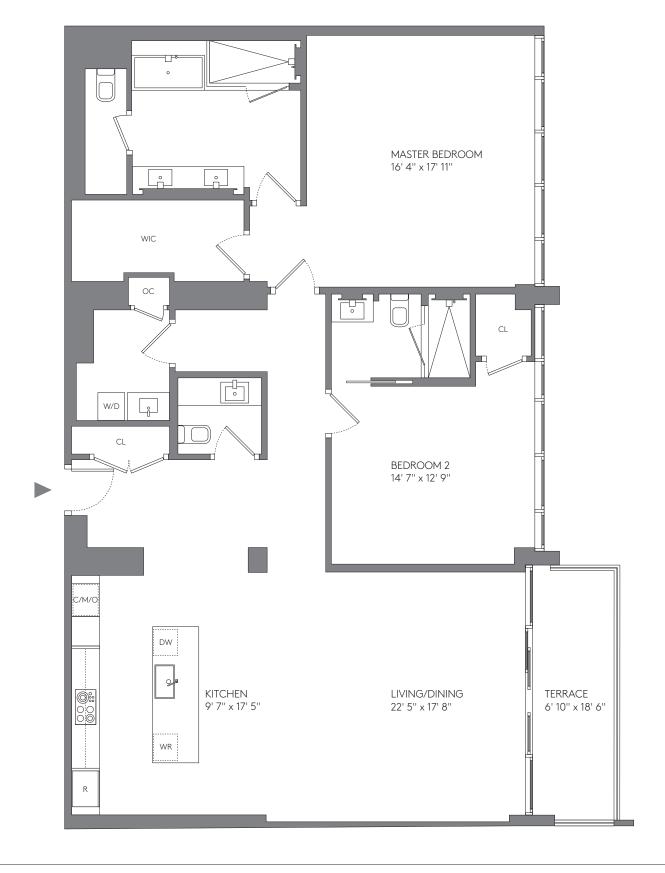

#### 3 BEDROOMS 3½ BATHROOMS DEN

| AREA     | SQ FT | SQ M  |
|----------|-------|-------|
| INTERIOR | 2,781 | 258.4 |
| TERRACE  | 255   | 23.7  |
| TOTAL    | 3,036 | 282.1 |

KITCHEN 9' 7" x 17' 6" WR LIVING/DINING 29' 2" x 17' 7" DW TERRACE BEDROOM 2 W/D 13' 7 " x 16' 0" 7' 1" x 36' 0" DEN 13' 11" x 10' 7" BEDROOM 3 13' 7" x 15' 11" CL MASTER BEDROOM WIC 20' 4" x 18' 0"