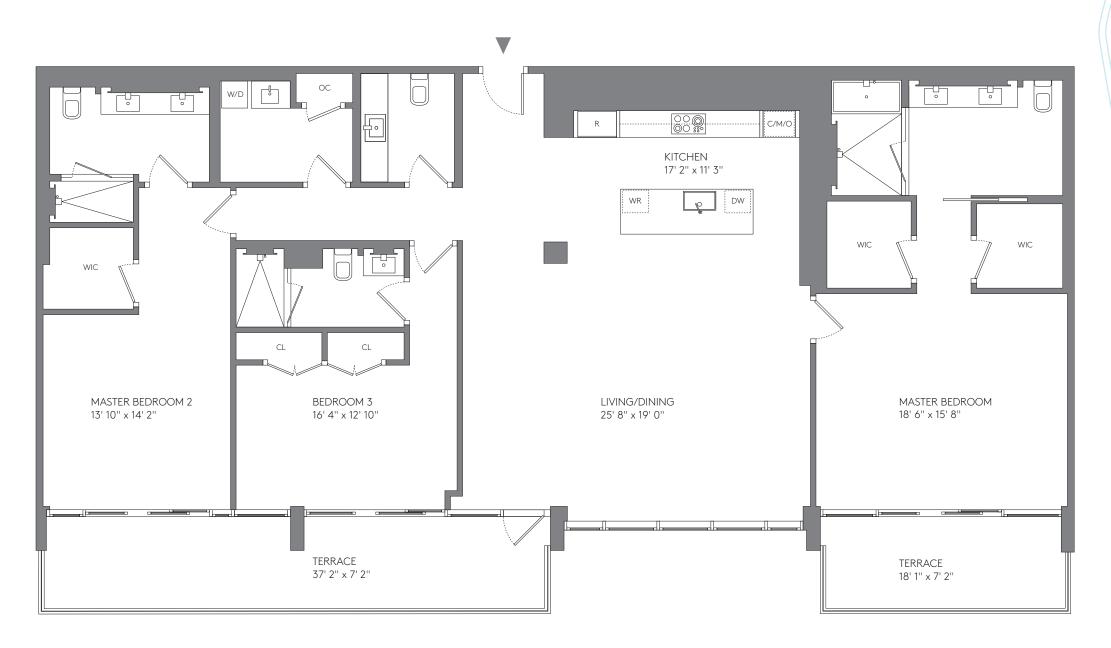

#### 3 BEDROOMS 3½ BATHROOMS DEN

| AREA     | SQ FT | SQ M  |
|----------|-------|-------|
| INTERIOR | 2,548 | 236.7 |
| TERRACE  | 262   | 24.3  |
| TOTAL    | 2,810 | 261.0 |