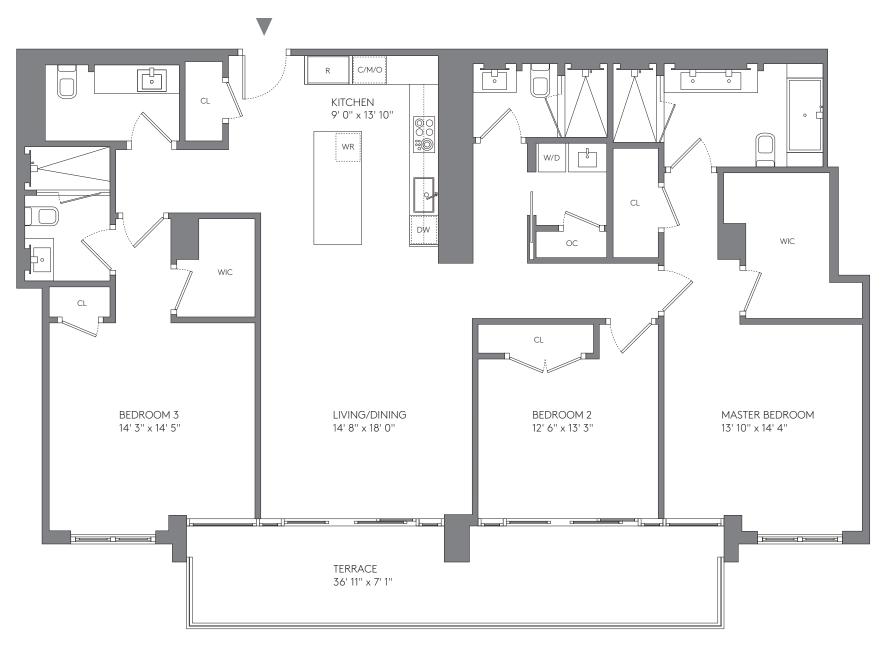

#### 3 BEDROOMS 3½ BATHROOMS DEN

| AREA     | SQ FT | SQ M  |
|----------|-------|-------|
| INTERIOR | 2,548 | 236.7 |
| TERRACE  | 262   | 24.3  |
| TOTAL    | 2,810 | 261.0 |