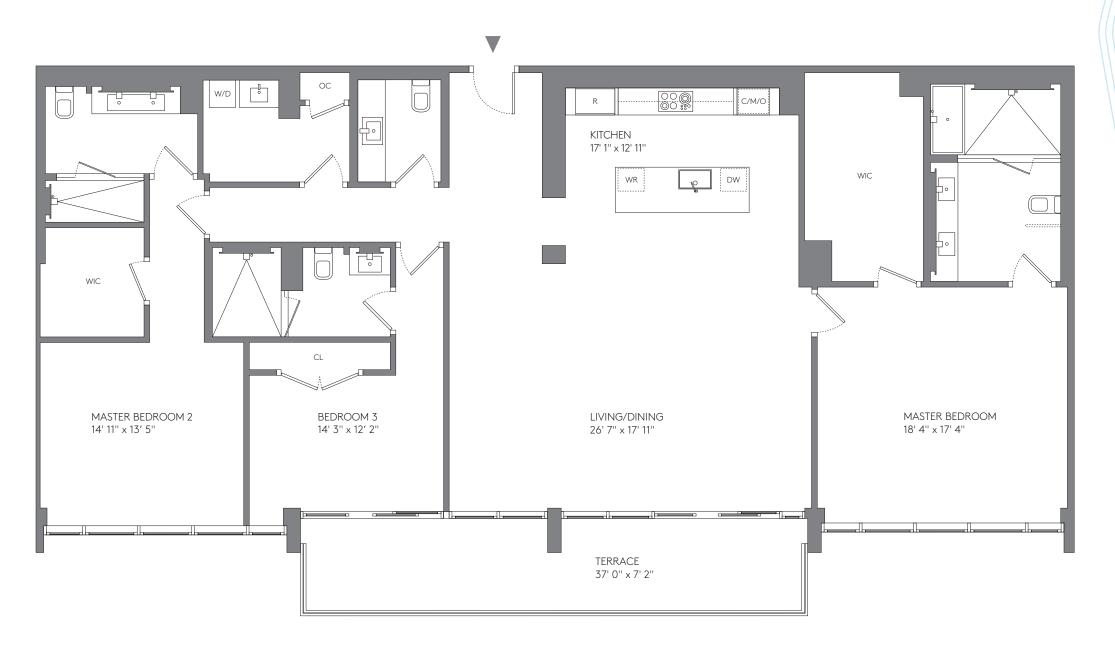

#### 3 BEDROOMS 3½ BATHROOMS DEN

| AREA     | SQ FT | SQ M  |
|----------|-------|-------|
| INTERIOR | 2,781 | 258.4 |
| TERRACE  | 255   | 23.7  |
| TOTAL    | 3,036 | 282.1 |

KITCHEN 9' 7" x 17' 6" WR LIVING/DINING 29' 2" x 17' 7" DW TERRACE BEDROOM 2 W/D 13' 7 " x 16' 0" 7' 1" x 36' 0" DEN 13' 11" x 10' 7" BEDROOM 3 13' 7" x 15' 11" CL MASTER BEDROOM WIC 20' 4" x 18' 0"