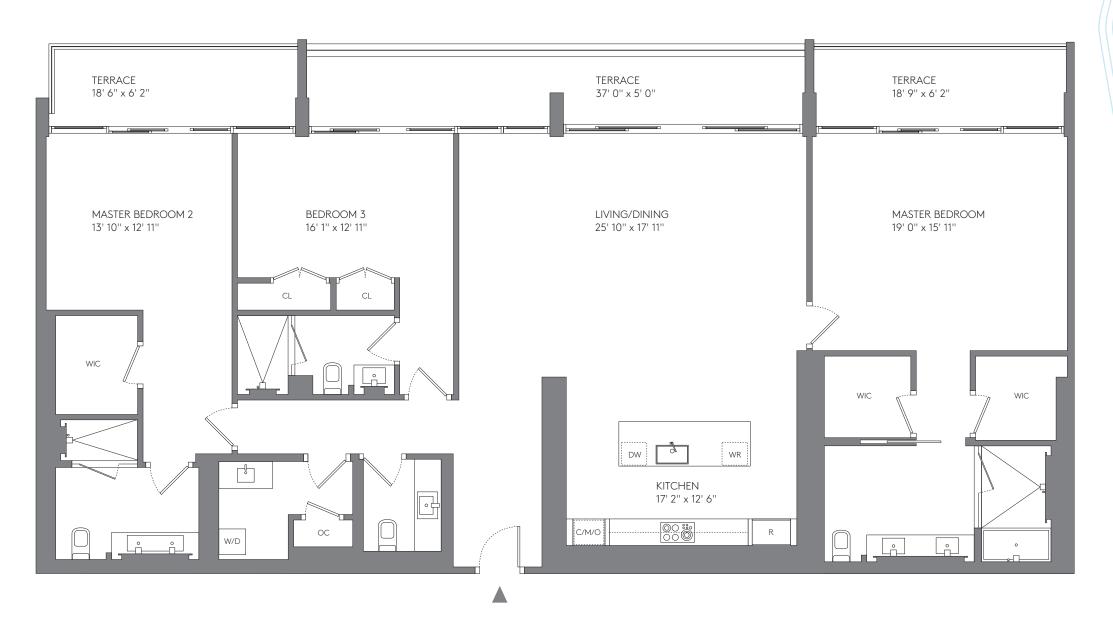

#### 3 BEDROOMS 3½ BATHROOMS DEN

| AREA     | SQ FT | SQ M  |
|----------|-------|-------|
| INTERIOR | 2,781 | 258.4 |
| TERRACE  | 255   | 23.7  |
| TOTAL    | 3,036 | 282.1 |

KITCHEN 9' 7" x 17' 6" WR LIVING/DINING 29' 2" x 17' 7" DW TERRACE BEDROOM 2 W/D 13' 7 " x 16' 0" 7' 1" x 36' 0" DEN 13' 11" x 10' 7" BEDROOM 3 13' 7" x 15' 11" CL MASTER BEDROOM WIC 20' 4" x 18' 0"