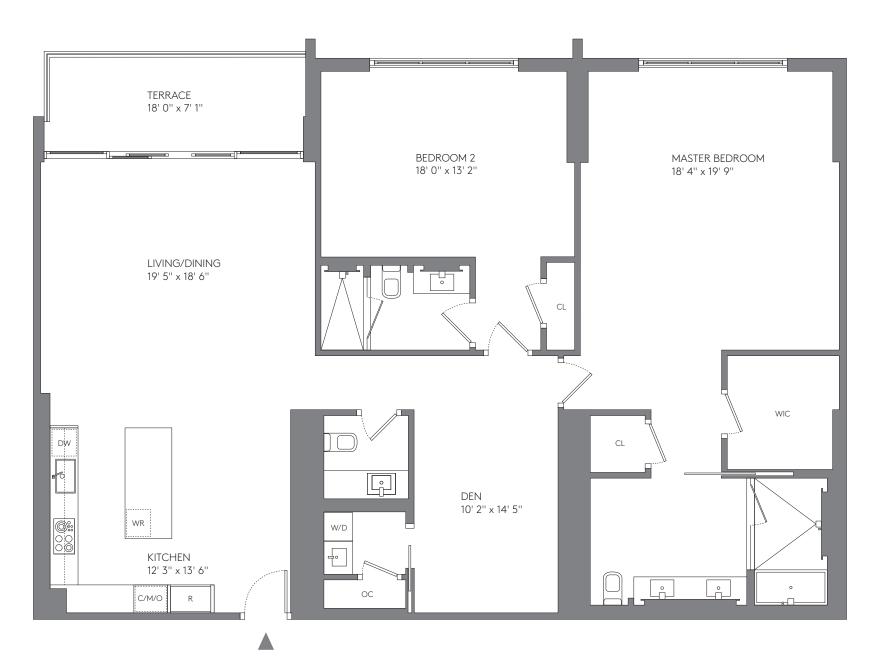

#### 3 BEDROOMS 3½ BATHROOMS DEN

| AREA     | SQ FT | SQ M  |
|----------|-------|-------|
| INTERIOR | 2,548 | 236.7 |
| TERRACE  | 262   | 24.3  |
| TOTAL    | 2,810 | 261.0 |