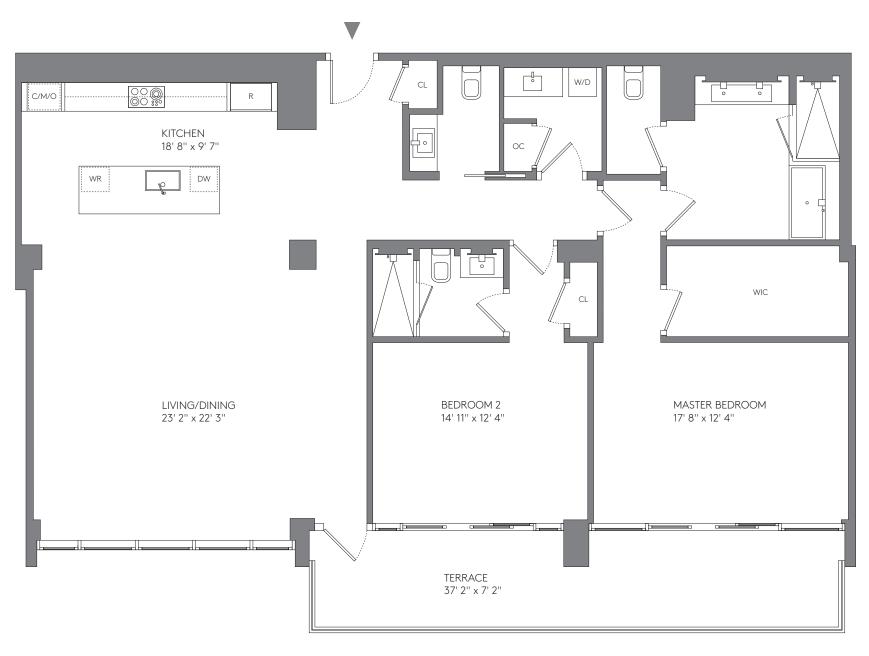

#### 2 BEDROOMS 2½ BATHROOMS

| AREA     | SQ FT | SQ M  |
|----------|-------|-------|
| INTERIOR | 1,965 | 182.6 |
| TERRACE  | 84    | 7.8   |
| TOTAL    | 2,049 | 190.4 |

| AREA     | SQ FT | SQ M  |
|----------|-------|-------|
| INTERIOR | 1,593 | 148.0 |
| TERRACE  | 262   | 24.3  |
| TOTAL    | 1.855 | 172.3 |