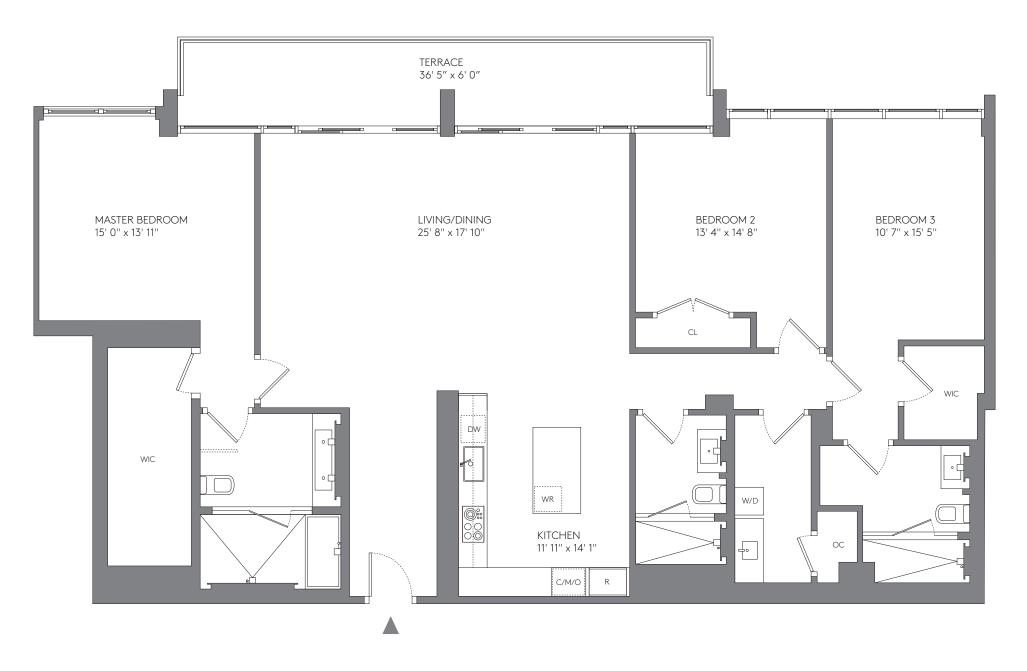

#### 3 BEDROOMS 3½ BATHROOMS DEN

| AREA     | SQ FT | SQ M  |
|----------|-------|-------|
| INTERIOR | 2,548 | 236.7 |
| TERRACE  | 262   | 24.3  |
| TOTAL    | 2,810 | 261.0 |