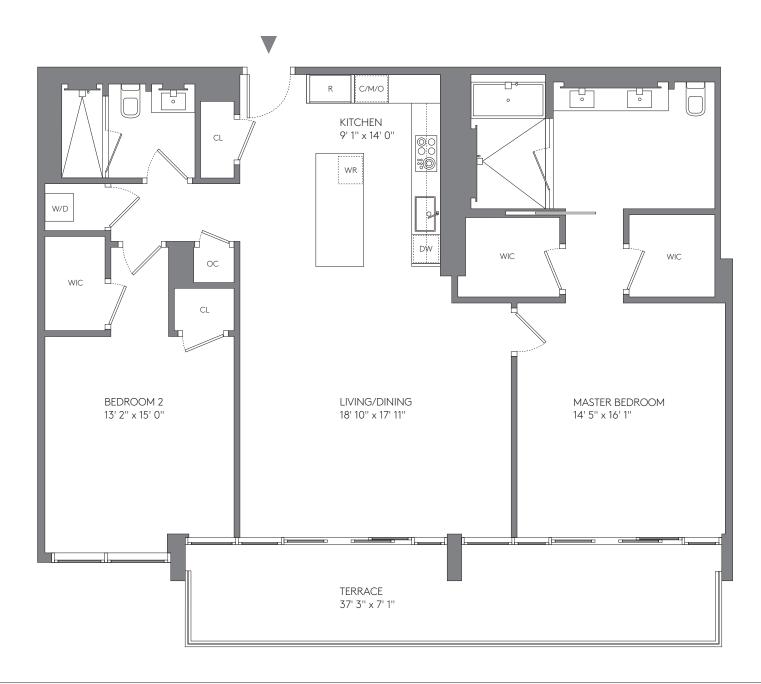

#### 1 BEDROOM 2 BATHROOMS DEN

| AREA     | SQ FT | SQ M  |
|----------|-------|-------|
| INTERIOR | 1,815 | 168.6 |
| TERRACE  | 415   | 38.6  |
| TOTAL    | 2,230 | 207.2 |