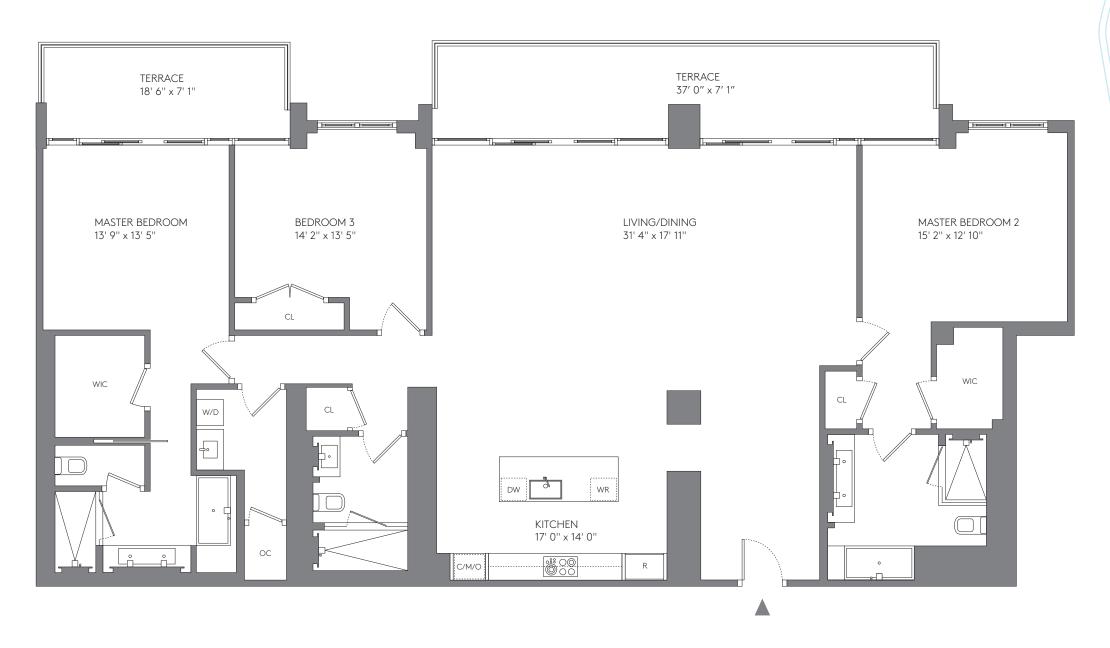

| AREA     | SQ FT | SQ M  |
|----------|-------|-------|
| INTERIOR | 1,950 | 181.2 |
| TERRACE  | 262   | 24.3  |
| TOTAL    | 2 212 | 205 5 |





|        |          | 3 BATHROOMS          |
|--------|----------|----------------------|
| $\cup$ | DEDITOOM | J D/ (      (OO)   1 |

| AREA     | SQ FT | SQ M  |
|----------|-------|-------|
| INTERIOR | 2,448 | 227.4 |
| TERRACE  | 394   | 36.6  |
| TOTAL    | 2,842 | 264.0 |







| AREA     | SQ FT | SQ M  |
|----------|-------|-------|
| INTERIOR | 1,907 | 177.2 |
| TERRACE  | 262   | 24.3  |
| TOTAL    | 2,169 | 201.5 |







| AREA     | SQ FT | SQ M  |
|----------|-------|-------|
| INTERIOR | 2,149 | 199.6 |
| TERRACE  | 262   | 24.3  |
| TOTAL    | 2 411 | 223.9 |







| AREA     | SQ FT | SQ M  |
|----------|-------|-------|
| INTERIOR | 1,907 | 177.2 |
| TERRACE  | 262   | 24.3  |
| TOTAL    | 2,169 | 201.5 |







### 1607

| AREA     | SQ FT | SQ M  |
|----------|-------|-------|
| INTERIOR | 2,143 | 199.1 |
| TERRACE  | 127   | 11.8  |
| TOTAL    | 2 270 | 210.9 |







| AREA     | SQ FT | SQ M  |
|----------|-------|-------|
| INTERIOR | 1,907 | 177.2 |
| TERRACE  | 262   | 24.3  |
| TOTAL    | 2.169 | 201.5 |







#### 3 BEDROOMS 3½ BATHROO