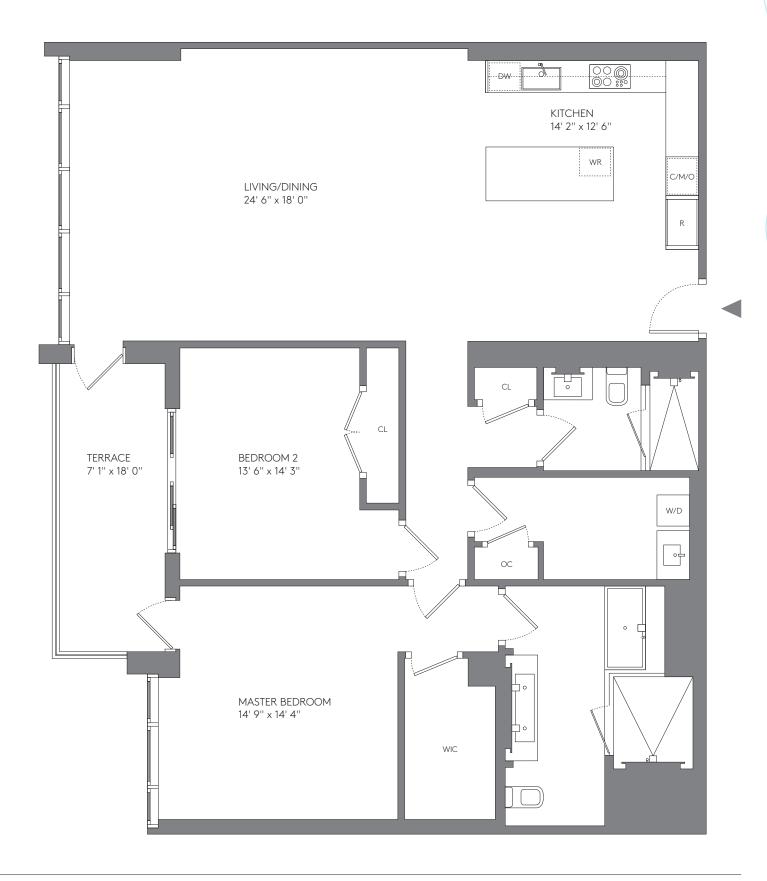

#### 2 BEDROOMS 2 BATHROOMS

| AREA     | SQ FT | SQ M  |
|----------|-------|-------|
| INTERIOR | 1,740 | 161.7 |
| TERRACE  | 128   | 11.9  |
| TOTAL    | 1,868 | 173.6 |