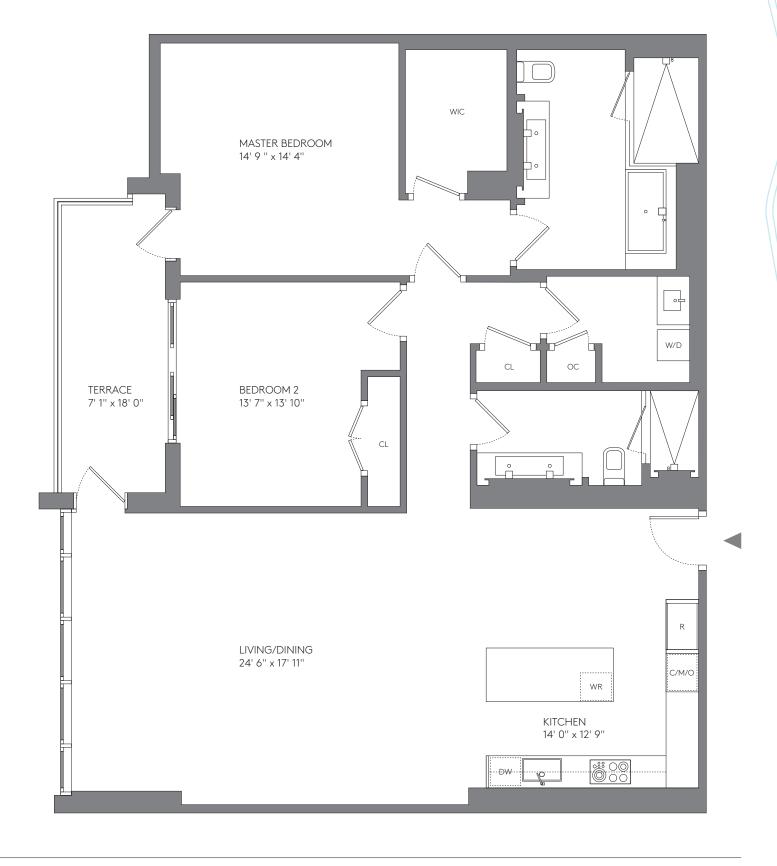

#### 2 BEDROOMS 2½ BATHROOMS

| AREA     | SQ FT | SQ M  |
|----------|-------|-------|
| INTERIOR | 1,965 | 182.6 |
| TERRACE  | 84    | 7.8   |
| TOTAL    | 2,049 | 190.4 |

| AREA     | SQ FT | SQ M  |
|----------|-------|-------|
| INTERIOR | 1,593 | 148.0 |
| TERRACE  | 262   | 24.3  |
| TOTAL    | 1.855 | 172.3 |