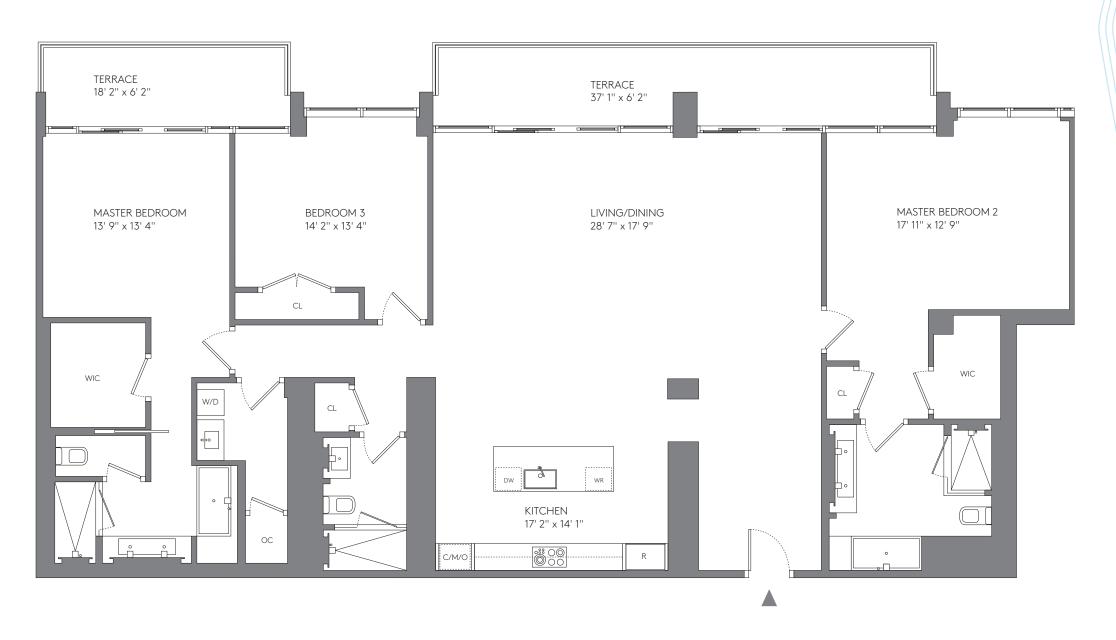

| AREA     | SQ FT | SQ M  |
|----------|-------|-------|
| INTERIOR | 2,448 | 227.4 |
| TERRACE  | 394   | 36.6  |
| TOTAL    | 2,842 | 264.0 |

| AREA     | SQ FT | SQ M  |
|----------|-------|-------|
| INTERIOR | 1,907 | 177.2 |
| TERRACE  | 262   | 24.3  |
| TOTAL    | 2,169 | 201.5 |