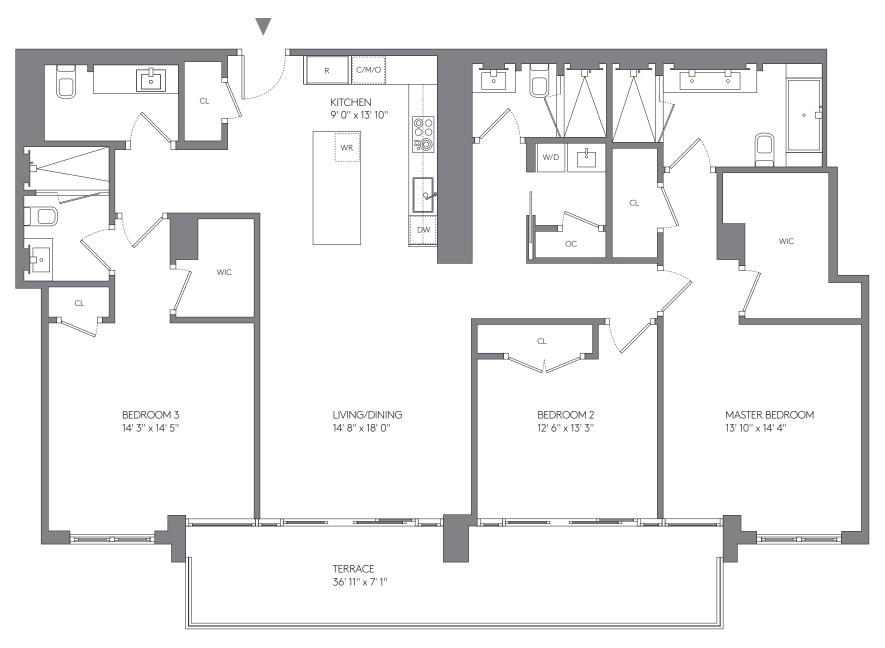

| AREA     | SQ FT | SQ M  |
|----------|-------|-------|
| INTERIOR | 1,950 | 181.2 |
| TERRACE  | 262   | 24.3  |
| TOTAL    | 2 212 | 205 5 |





|        |          | 3 BATHROOMS          |
|--------|----------|----------------------|
| $\cup$ | DEDITOOM | J D/ (      (OO)   1 |

| AREA     | SQ FT | SQ M  |
|----------|-------|-------|
| INTERIOR | 2,448 | 227.4 |
| TERRACE  | 394   | 36.6  |
| TOTAL    | 2,842 | 264.0 |







| AREA     | SQ FT | SQ M  |
|----------|-------|-------|
| INTERIOR | 1,907 | 177.2 |
| TERRACE  | 262   | 24.3  |
| TOTAL    | 2,169 | 201.5 |







| AREA     | SQ FT | SQ M  |
|----------|-------|-------|
| INTERIOR | 2,149 | 199.6 |
| TERRACE  | 262   | 24.3  |
| TOTAL    | 2 411 | 223.9 |







| AREA     | SQ FT | SQ M  |
|----------|-------|-------|
| INTERIOR | 1,907 | 177.2 |
| TERRACE  | 262   | 24.3  |
| TOTAL    | 2,169 | 201.5 |







### 1607

| AREA     | SQ FT | SQ M  |
|----------|-------|-------|
| INTERIOR | 2,143 | 199.1 |
| TERRACE  | 127   | 11.8  |
| TOTAL    | 2 270 | 210.9 |







| AREA     | SQ FT | SQ M  |
|----------|-------|-------|
| INTERIOR | 1,907 | 177.2 |
| TERRACE  | 262   | 24.3  |
| TOTAL    | 2.169 | 201.5 |







#### 3 BEDROOMS 3½ BATHROOMS DEN

| AREA     | SQ FT | SQ M  |
|----------|-------|-------|
| INTERIOR | 2,548 | 236.7 |
| TERRACE  | 262   | 24.3  |
| TOTAL    | 2,810 | 261.0 |