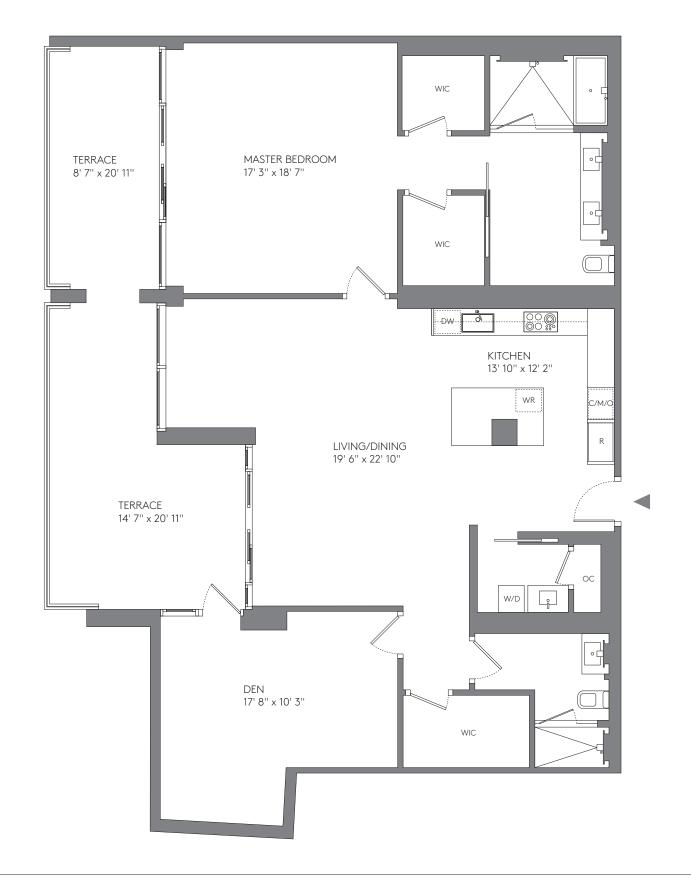

#### 3 BEDROOMS 3½ BATHROOMS DEN

| AREA     | SQ FT | SQ M  |
|----------|-------|-------|
| INTERIOR | 2,781 | 258.4 |
| TERRACE  | 255   | 23.7  |
| TOTAL    | 3,036 | 282.1 |

KITCHEN 9' 7" x 17' 6" WR LIVING/DINING 29' 2" x 17' 7" DW TERRACE BEDROOM 2 W/D 13' 7 " x 16' 0" 7' 1" x 36' 0" DEN 13' 11" x 10' 7" BEDROOM 3 13' 7" x 15' 11" CL MASTER BEDROOM WIC 20' 4" x 18' 0"