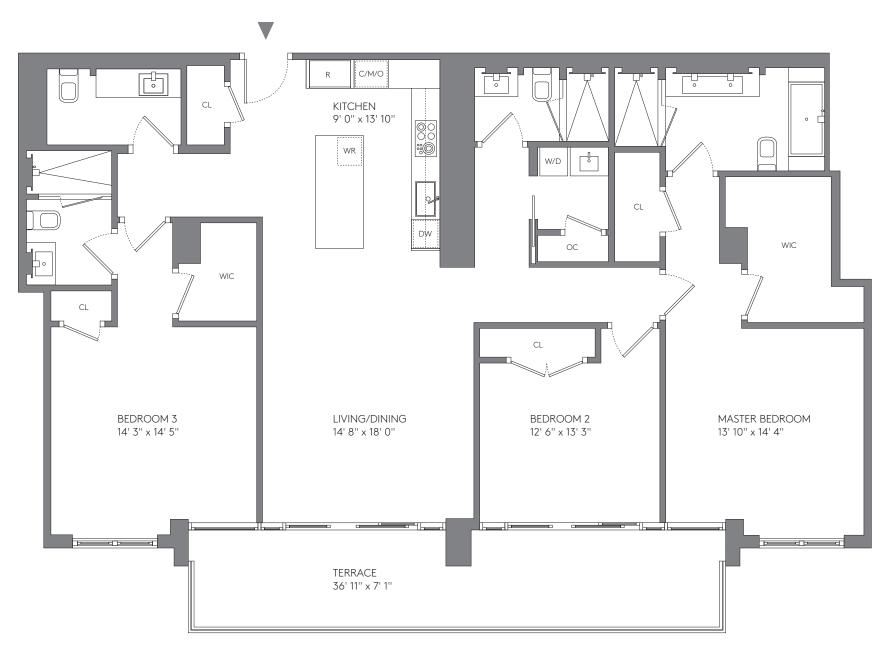

#### 3 BEDROOMS 3½ BATHROOMS DEN

| AREA     | SQ FT | SQ M  |
|----------|-------|-------|
| INTERIOR | 2,781 | 258.4 |
| TERRACE  | 255   | 23.7  |
| TOTAL    | 3,036 | 282.1 |

KITCHEN 9' 7" x 17' 6" WR LIVING/DINING 29' 2" x 17' 7" DW TERRACE BEDROOM 2 W/D 13' 7 " x 16' 0" 7' 1" x 36' 0" DEN 13' 11" x 10' 7" BEDROOM 3 13' 7" x 15' 11" CL MASTER BEDROOM WIC 20' 4" x 18' 0"