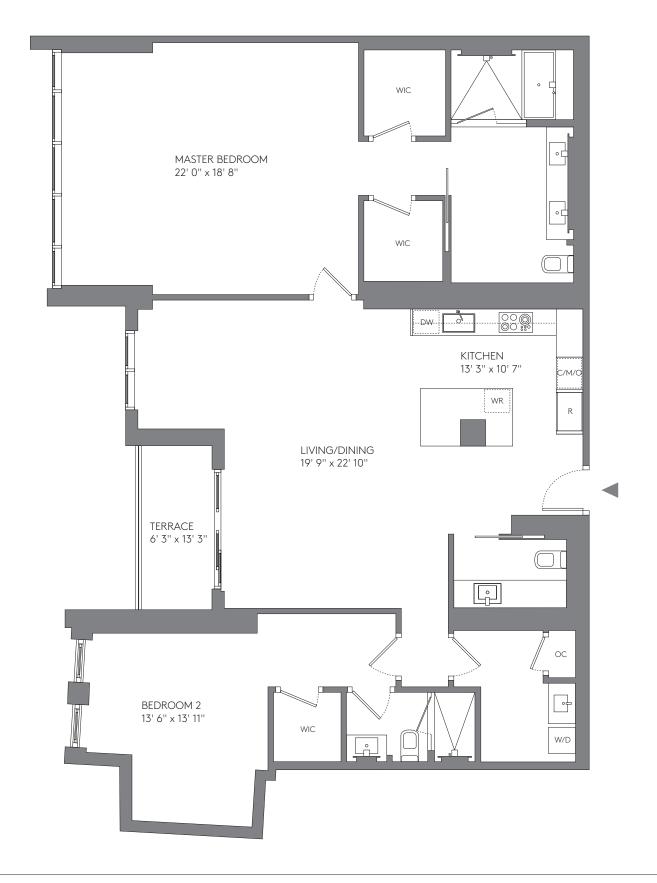

| AREA     | SQ FT | SQ M  |
|----------|-------|-------|
| INTERIOR | 2,448 | 227.4 |
| TERRACE  | 394   | 36.6  |
| TOTAL    | 2,842 | 264.0 |

| AREA     | SQ FT | SQ M  |
|----------|-------|-------|
| INTERIOR | 1,907 | 177.2 |
| TERRACE  | 262   | 24.3  |
| TOTAL    | 2,169 | 201.5 |

HOTEL & HOMES
Smith backs

| AREA     | SQ FT | SQ M  |
|----------|-------|-------|
| INTERIOR | 2,448 | 227.4 |
| TERRACE  | 394   | 36.6  |
| TOTAL    | 2 842 | 264.0 |

1 1704

HOTEL & HOMES
Struttly basely