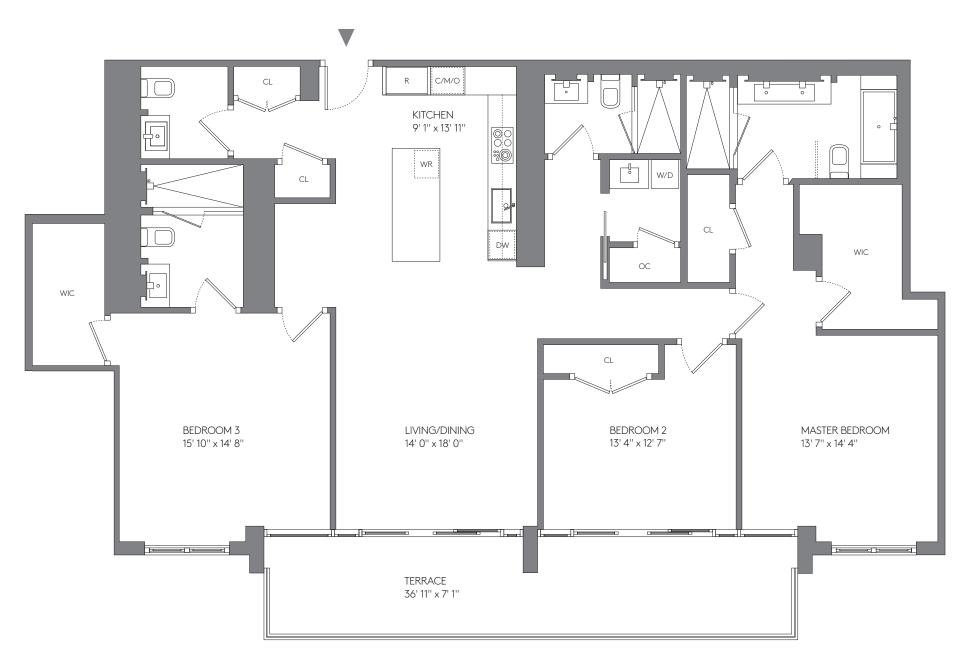

| AREA     | SQ FT | SQ M  |
|----------|-------|-------|
| INTERIOR | 1,950 | 181.2 |
| TERRACE  | 262   | 24.3  |
| TOTAL    | 2 212 | 205 5 |





|        |          | 3 BATHROOMS          |
|--------|----------|----------------------|
| $\cup$ | DEDITOOM | J D/ (      (OO)   1 |

| AREA     | SQ FT | SQ M  |
|----------|-------|-------|
| INTERIOR | 2,448 | 227.4 |
| TERRACE  | 394   | 36.6  |
| TOTAL    | 2,842 | 264.0 |







| AREA     | SQ FT | SQ M  |
|----------|-------|-------|
| INTERIOR | 1,907 | 177.2 |
| TERRACE  | 262   | 24.3  |
| TOTAL    | 2,169 | 201.5 |







| AREA     | SQ FT | SQ M  |
|----------|-------|-------|
| INTERIOR | 2,149 | 199.6 |
| TERRACE  | 262   | 24.3  |
| TOTAL    | 2 411 | 223.9 |







| AREA     | SQ FT | SQ M  |
|----------|-------|-------|
| INTERIOR | 1,907 | 177.2 |
| TERRACE  | 262   | 24.3  |
| TOTAL    | 2,169 | 201.5 |







### 1607

| AREA     | SQ FT | SQ M  |
|----------|---