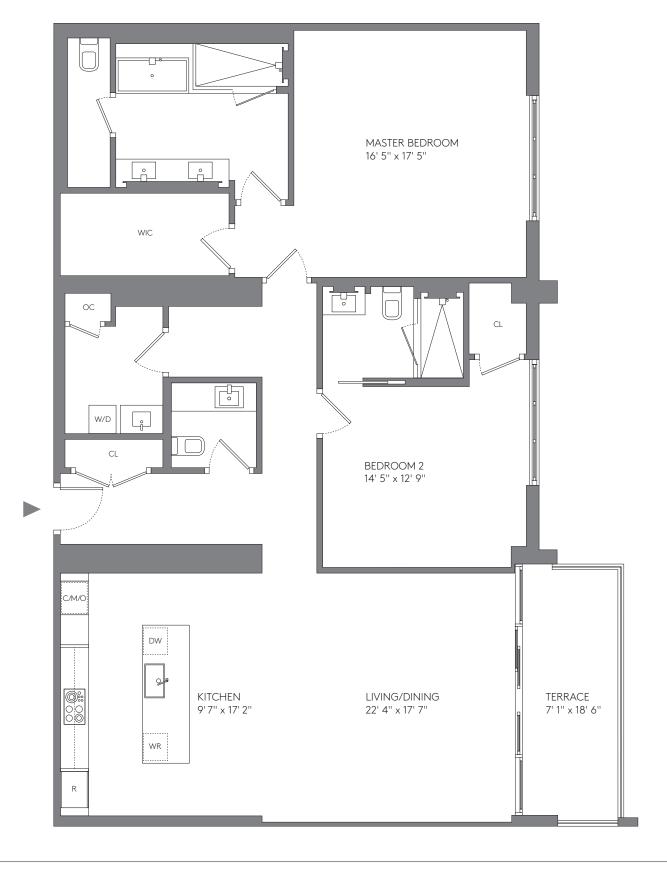

#### 3 BEDROOMS 3½ BATHROOMS DEN

| AREA     | SQ FT | SQ M  |
|----------|-------|-------|
| INTERIOR | 2,781 | 258.4 |
| TERRACE  | 255   | 23.7  |
| TOTAL    | 3,036 | 282.1 |

KITCHEN 9' 7" x 17' 6" WR LIVING/DINING 29' 2" x 17' 7" DW TERRACE BEDROOM 2 W/D 13' 7 " x 16' 0" 7' 1" x 36' 0" DEN 13' 11" x 10' 7" BEDROOM 3 13' 7" x 15' 11" CL MASTER BEDROOM WIC 20' 4" x 18' 0"