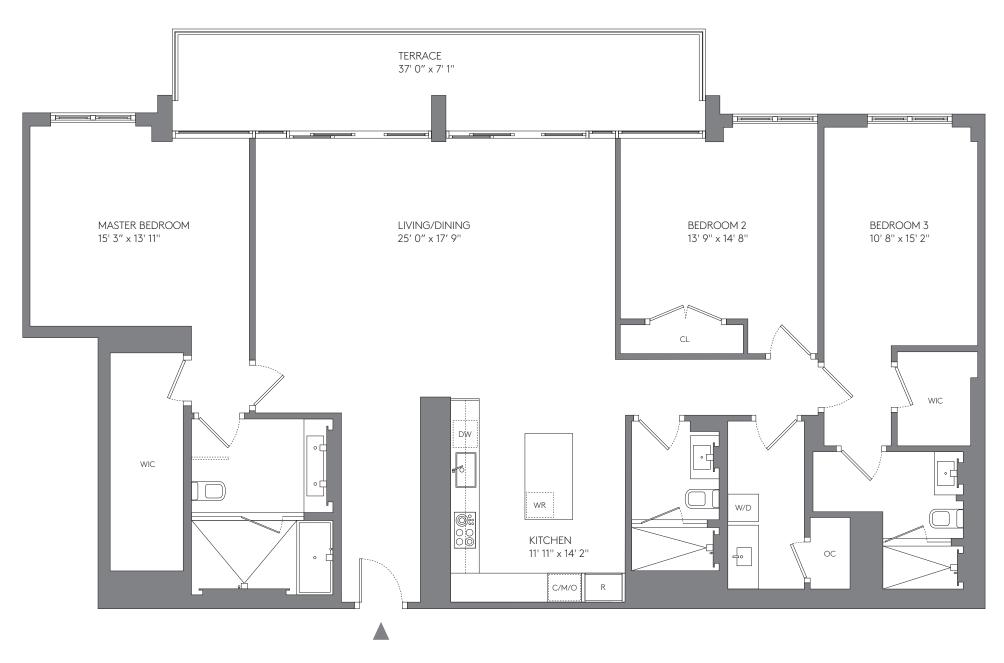

| AREA     | SQ FT | SQ M  |
|----------|-------|-------|
| INTERIOR | 1,950 | 181.2 |
| TERRACE  | 262   | 24.3  |
| TOTAL    | 2 212 | 205 5 |





|        |          | 3 BATHROOMS          |
|--------|----------|----------------------|
| $\cup$ | DEDITOOM | J D/ (      (OO)   1 |

| AREA     | SQ FT | SQ M  |
|----------|-------|-------|
| INTERIOR | 2,448 | 227.4 |
| TERRACE  | 394   | 36.6  |
| TOTAL    | 2,842 | 264.0 |







| AREA     | SQ FT | SQ M  |
|----------|-------|-------|
| INTERIOR | 1,907 | 177.2 |
| TERRACE  | 262   | 24.3  |
| TOTAL    | 2,169 | 201.5 |







| AREA     | SQ FT | SQ M  |
|----------|-------|-------|
| INTERIOR | 2,149 | 199.6 |
| TERRACE  | 262   | 24.3  |
| TOTAL    | 2 411 | 223.9 |







| AREA     | SQ FT | SQ M  |
|----------|-------|-------|
| INTERIOR | 1,907 | 177.2 |
| TERRACE  | 262   | 24.3  |
| TOTAL    | 2,169 | 201.5 |







### 1607

| AREA     | SQ FT | SQ M  |
|----------|-------|-------|
| INTERIOR | 2,143 | 199.1 |
| TERRACE  | 127   | 11.8  |
| TOTAL    | 2 270 | 210.9 |







| AREA     | SQ FT | SQ M  |
|----------|-------|-------|
| INTERIOR | 1,907 | 177.2 |
| TERRACE  | 262   | 24.3  |
| TOTAL    | 2.169 | 201.5 |







#### 3 BEDROOMS 3½ BATHROOMS DEN

| AREA     | SQ FT | SQ M  |
|----------|-------|-------|
| INTERIOR | 2,548 | 236.7 |
| TERRACE  | 262   | 24.3  |
| TOTAL    | 2,810 | 261.0 |







## PENTHOUSE 1 1 THOTEL & HOMES SPRUTTY BEACH

#### 2 BEDROOMS 2 BATHROOMS

| AREA     | SQ FT | SQ M  |
|----------|-------|-------|
| INTERIOR