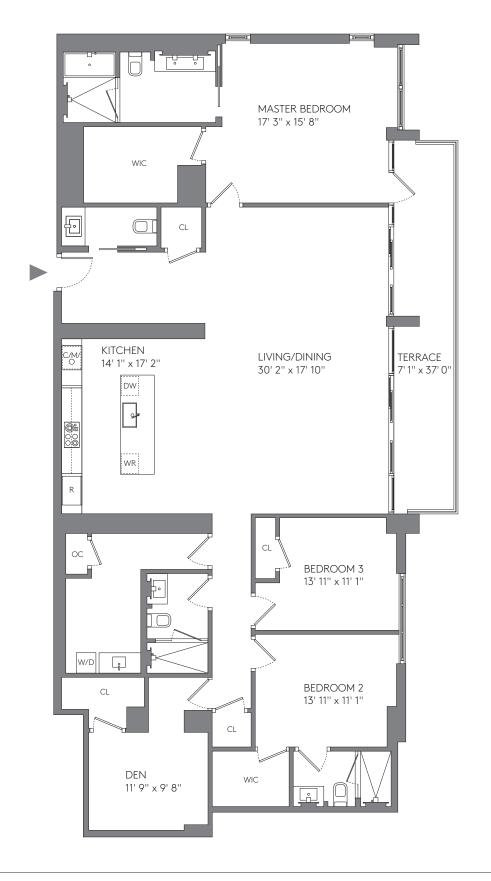

#### 3 BEDROOMS 3½ BATHROOMS DEN

| AREA     | SQ FT | SQ M  |
|----------|-------|-------|
| INTERIOR | 2,548 | 236.7 |
| TERRACE  | 262   | 24.3  |
| TOTAL    | 2,810 | 261.0 |