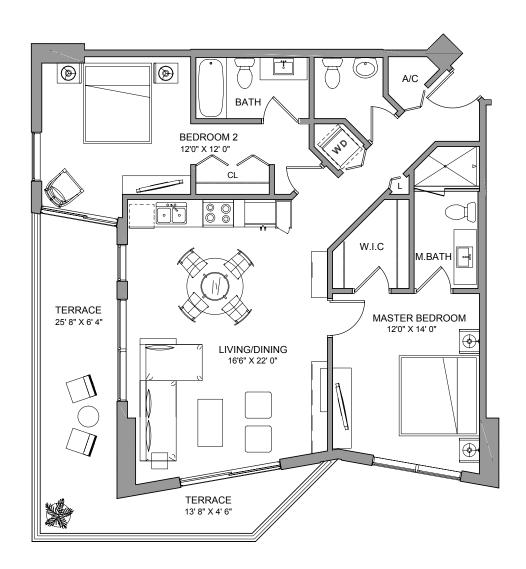

#### **RESIDENCE ONE**

2 BEDROOMS / 2 BATH

**TOTAL 1,250** sq ft  $116 \text{ m}^2$ 