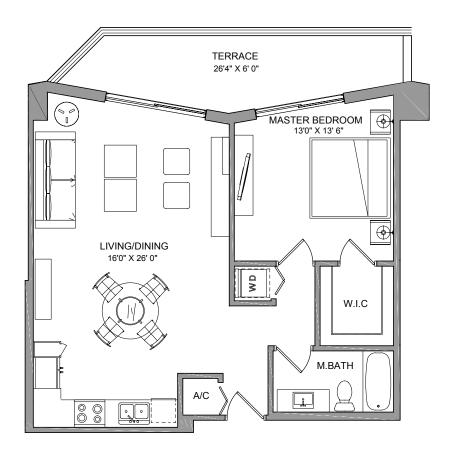

#### **RESIDENCE FIVE**

1BEDROOM / 1BATH

**TOTAL 996** sq ft **93** m<sup>2</sup>