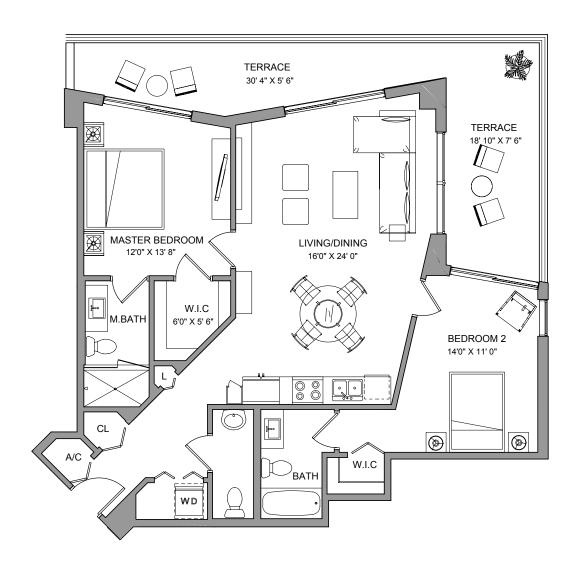

#### **RESIDENCE FOUR**

2 BEDROOMS / 2 1/2 BATH

**TOTAL** 1,452 sq ft 136 m<sup>2</sup>