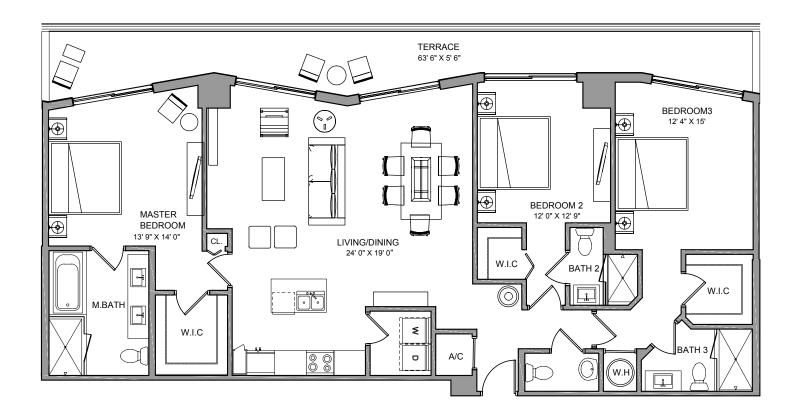

#### PH & LP ONE

3 BEDROOMS / 3 1/2 BATH

**TOTAL** 2,149 sq ft 199 m<sup>2</sup>