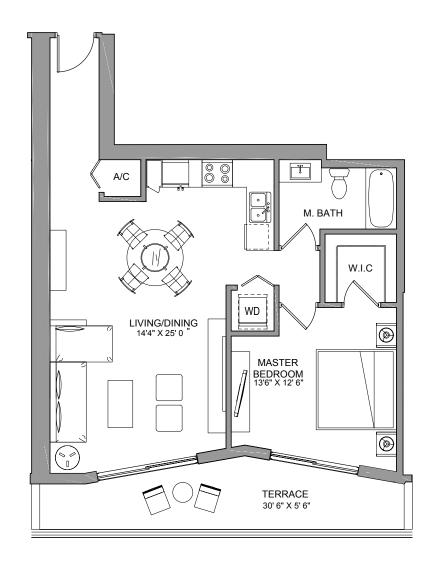

#### **RESIDENCE SEVEN**

1BEDROOM / 1BATH

**TOTAL 959** sq ft **90**m<sup>2</sup>