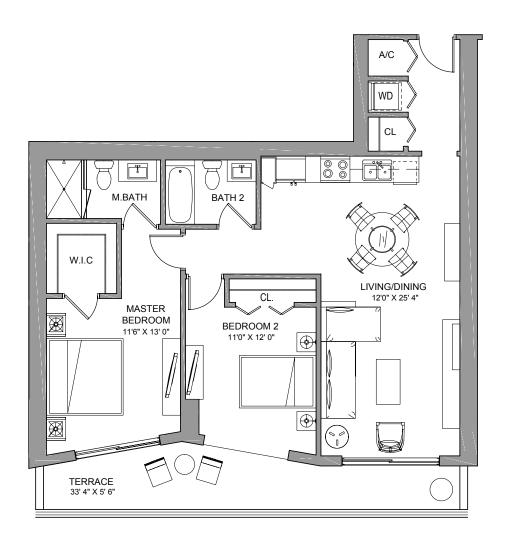

#### **RESIDENCE SIX**

2 BEDROOMS / 2 BATH

**TOTAL 1,186** sq ft **110** m<sup>2</sup>