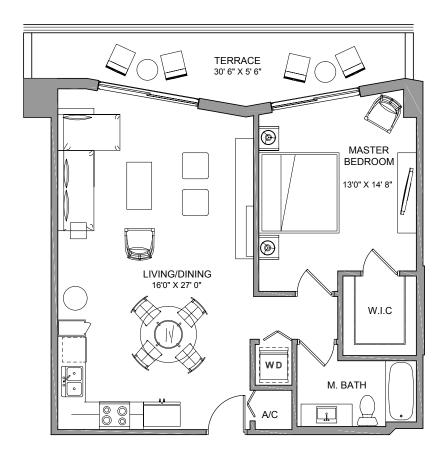

#### **RESIDENCE FIVE**

1BEDROOM / 1BATH

**TOTAL 996** sq ft **93** m<sup>2</sup>