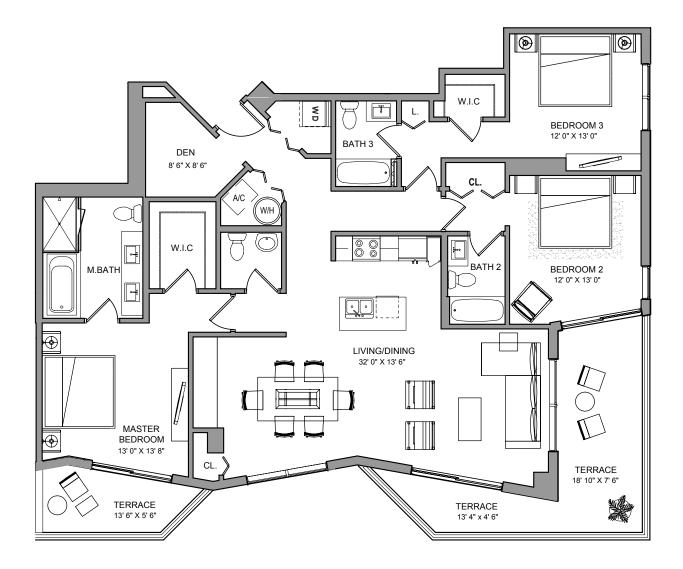

### PH & LP TWO

3 BEDROOMS + DEN / 3 1/2 BATH

**TOTAL** 2,097 sq ft 195 m<sup>2</sup>