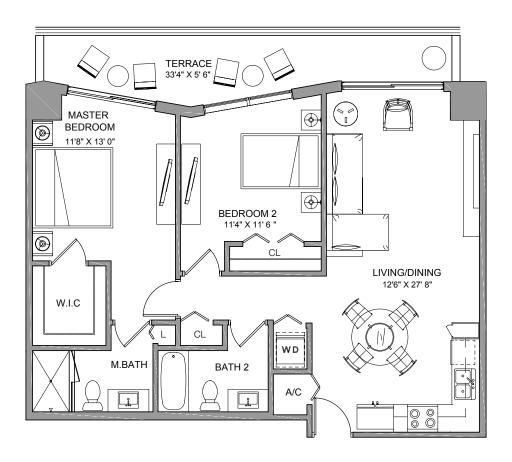

#### **RESIDENCE FOUR**

2 BEDROOMS / 2 1/2 BATH

**TOTAL** 1,452 sq ft 136 m<sup>2</sup>