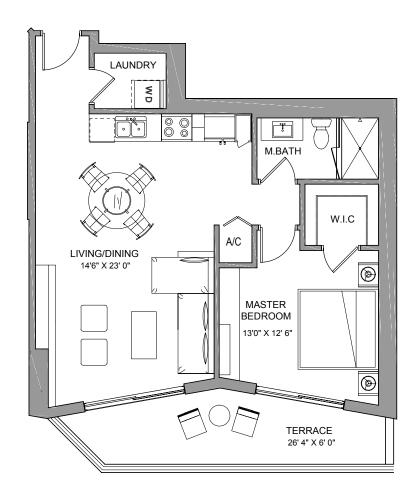

#### **RESIDENCE FIVE**

1BEDROOM / 1BATH

**TOTAL 996** sq ft **93** m<sup>2</sup>