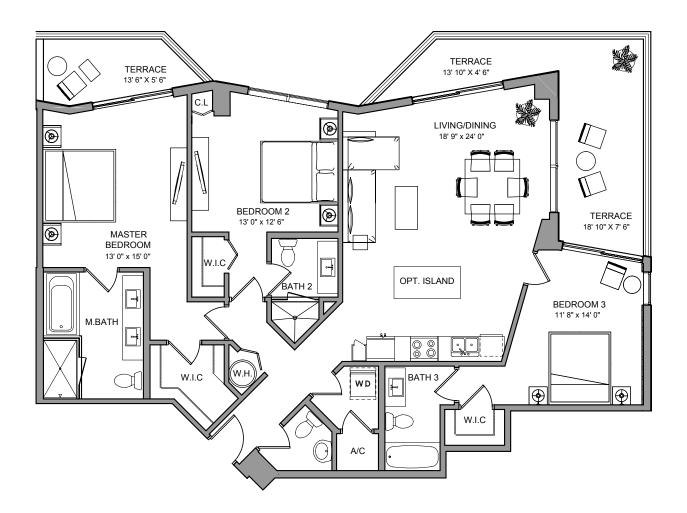

#### **RESIDENCE THREE**

3 BEDROOMS + DEN / 2 1/2 BATH

**TOTAL 1,715** sq ft **160** m<sup>2</sup>