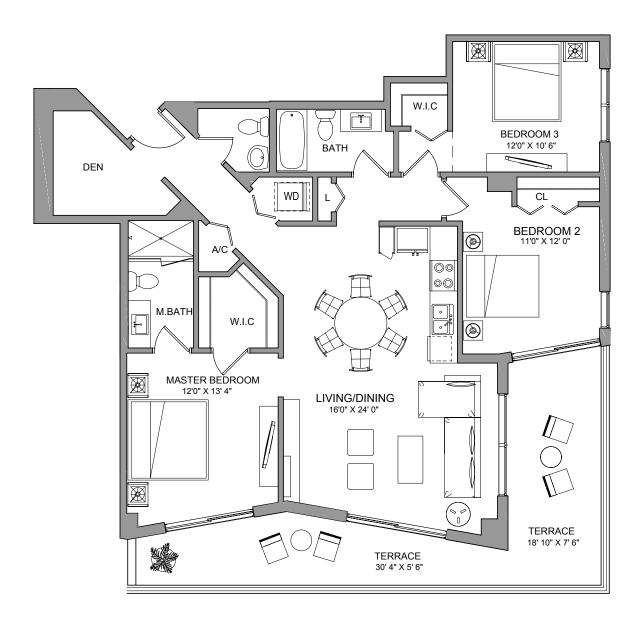

#### **RESIDENCE THREE**

3 BEDROOMS + DEN / 2 1/2 BATH

**TOTAL 1,715** sq ft **160** m<sup>2</sup>