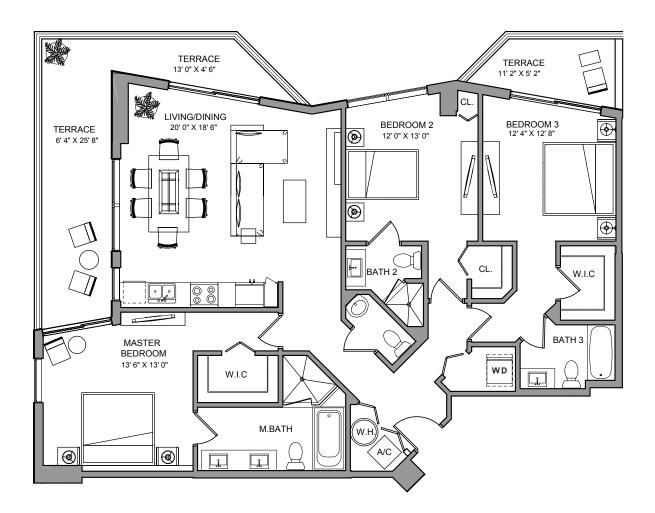

### PH & LP TWO

3 BEDROOMS + DEN / 3 1/2 BATH

**TOTAL** 2,097 sq ft 195 m<sup>2</sup>