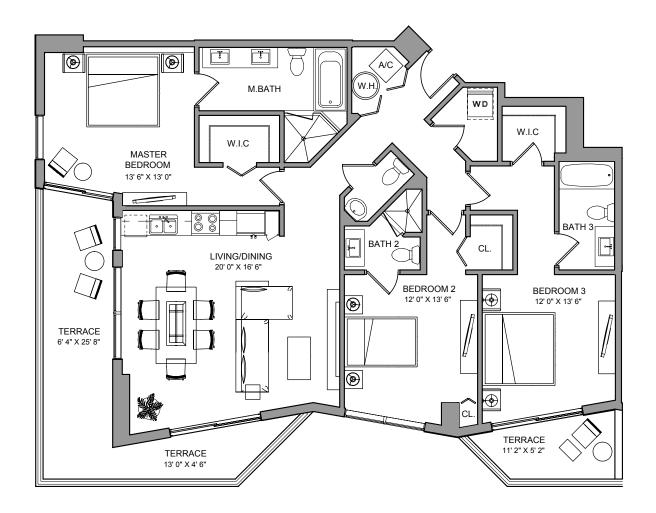

### PH & LP TWO

3 BEDROOMS + DEN / 3 1/2 BATH

**TOTAL** 2,097 sq ft 195 m<sup>2</sup>