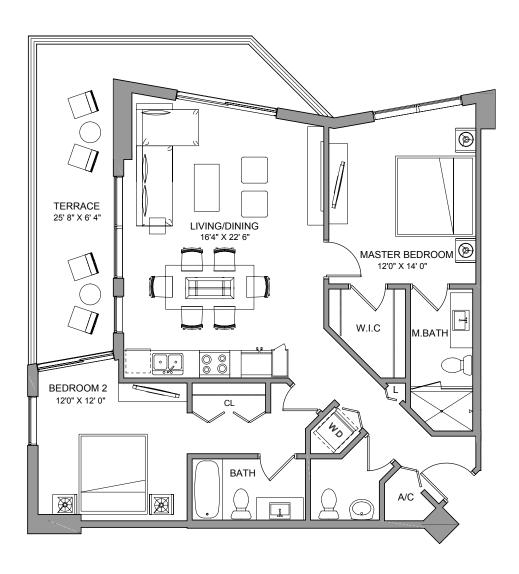

#### **RESIDENCE FOUR**

2 BEDROOMS / 2 1/2 BATH

**TOTAL** 1,452 sq ft 136 m<sup>2</sup>