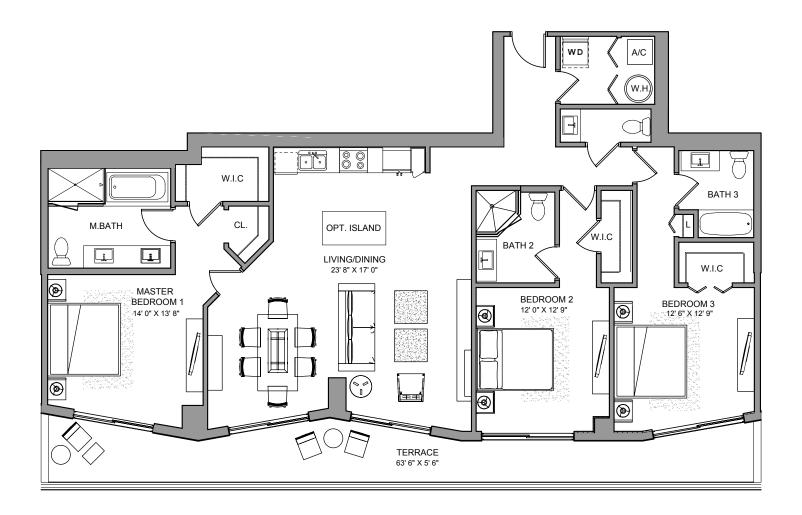

#### **RESIDENCE THREE**

3 BEDROOMS + DEN / 2 1/2 BATH

**TOTAL 1,715** sq ft **160** m<sup>2</sup>